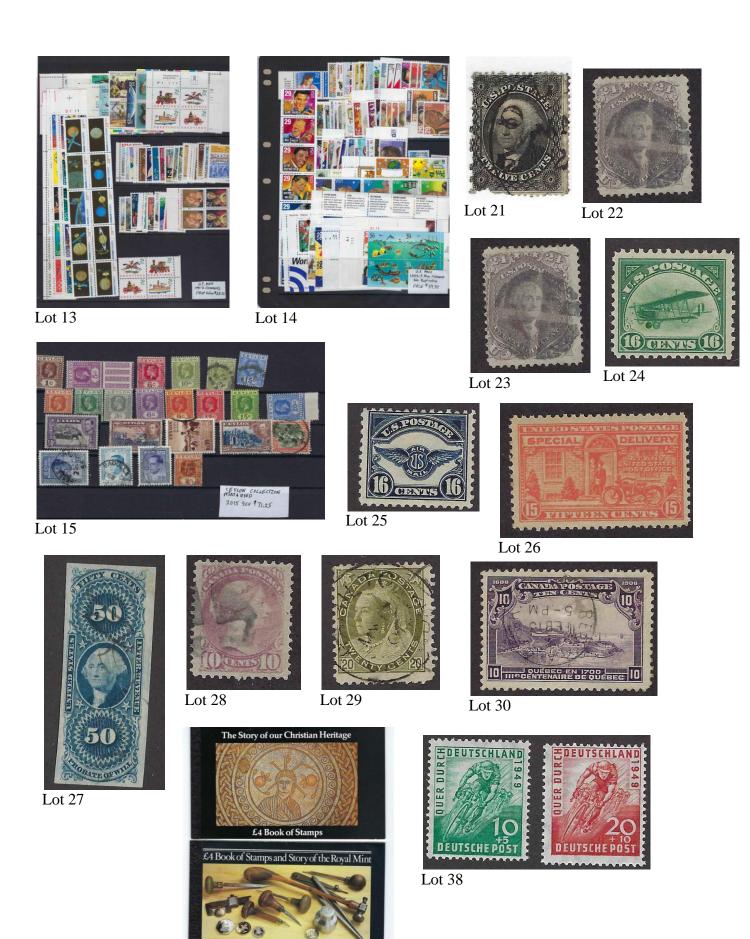

## SALEM STAMP SOCIETY October 2020 Members Auction

|      |                   |                                                         | SCOTT        |          |                                         | MIN |       |                      |
|------|-------------------|---------------------------------------------------------|--------------|----------|-----------------------------------------|-----|-------|----------------------|
| LOT# | COUNTRY           | DESCRIPTION                                             | CAT#         | <u> </u> | /ALUE                                   |     | BID   | NOTES                |
| 1    | United States     | 1972 10 cent DW Griffith, Color Shift, MNH              | 1555         |          |                                         | \$  | 10.00 | Unlisted in Scott    |
| 2    | United States     | 1995 \$5 Block of 4, MNH                                | 2592         | \$       | 40.00                                   | \$  | 20.00 |                      |
| 3    | United States     | 1994 Civil War Sheet of 20, MNH                         | 2975         | \$       | 32.50                                   | \$  | 8.00  |                      |
| 4    | United States     | 1997 Pacific 97 Sheet of 16, MNH                        | 3131a        | \$       | 10.50                                   | \$  | 5.00  |                      |
| 5    | United States     | 1996 World of Dinosaurs Sheet, MNH                      | 3136         | \$       | 10.00                                   | \$  | 5.00  |                      |
| 6    | United States     | 1891 5 cent Postage Due, MNH                            | J25          | \$       | 290.00                                  | \$  | 80.00 |                      |
| 7    | United States     | 1996 Endangered Species set of Postal Cards             | UX278a       | \$       | 57.50                                   | \$  | 15.00 |                      |
| 8    | Western Australia | 1854 1p Swan, Used, 3 margins                           | 1            | \$       | 275.00                                  | \$  | 45.00 |                      |
| 9    | Belgium           | 1919 1fr King Albert, Mint LH                           | 134          | \$       | 40.00                                   | \$  | 10.00 |                      |
| 10   | Qatar             | 1966 Kennedy-UN set of S/S, MNH                         | 100-100c     | \$       | 55.00                                   | \$  | 15.00 |                      |
| 11   | Qatar             | 1966 Kennedy-UN set of S/S, overprint MNH               | 101E-101H    | \$       | 20.00                                   | \$  | 7.00  |                      |
| 12   | Wurttemburg       | 1861 18kr, used, faults, decent spacefiller             | 29           | \$ 2     | ,250.00                                 | \$  | 50.00 |                      |
| 13   | United States     | Misc 1990's definitives, MNH                            |              |          |                                         | \$  | 19.00 | Face \$18.93         |
| 14   | United States     | Misc 1993-5 Commemoratives, MNH                         |              |          |                                         | \$  | 39.00 | Face \$39.37         |
| 15   | Ceylon            | Mini Collection Mint & Used                             |              | \$       | 71.25                                   | \$  | 14.00 |                      |
| 16   | Bhutan            | Mostly Mint & MNH Collection                            |              |          | *************************************** | \$  | 12.00 |                      |
| 17   | Germany           | Folder w/750 or so mint & used, Reich and pre Reich era |              |          |                                         | \$  | 15.00 |                      |
| 18   | Mid East          | older with sev 100 Mint, and CTO, Good topicals         |              |          |                                         | \$  | 10.00 |                      |
| 19   | Russia            | 2001 Year Set, MNH                                      |              | \$       | 155.00                                  | \$  | 45.00 |                      |
| 20   | United States     | Mystery Box, Mint & Used, Liberty Album                 |              | -        |                                         | \$  | 20.00 | 100's of stamps      |
| 21   | United States     | 1859 12 cent Washington Used, Missing piece Lower left  | 36           | \$       | 360.00                                  | \$  | 38.00 | 100 3 or stamps      |
| 22   | United States     | 1862 24 cent Washington, Used                           | 70           | \$       | 300.00                                  | \$  | 38.00 |                      |
| 23   | United States     | 1893 30 cent Columbian, Used                            | 239          | \$       | 90.00                                   | \$  | 20.00 | <b></b>              |
| 24   | United States     | 1918 16 cent Airmail, Mint HR                           | C2           | \$       | 65.00                                   | \$  | 20.00 |                      |
| 25   | United States     | 1923 16 cent Airmail, Mint HR                           | C5           | \$       | 65.00                                   | \$  | 15.00 |                      |
| 26   | United States     | 1925 15 cent Special Delivery, Mint HR                  | E13          | \$       | 40.00                                   | \$  | 15.00 |                      |
| 27   | United States     | 1862 50 cent Probate of Will Revenue, Used              | R62          | \$       | 55.00                                   | \$  | 20.00 |                      |
| 28   | Canada            | 1877 10 cent Victoria, Used                             | 40           | \$       | 90.00                                   | \$  |       |                      |
| 29   | Canada            | 1900 20 cent Victoria, Used                             | 84           | \$       | 110.00                                  | \$  | 25.00 |                      |
| 30   | Canada            | 1908 10 cent Victoria, Used                             |              |          |                                         | -   |       |                      |
| 31   | Canada            | 1986 Issues Complete, MNH                               | 101          | \$       | 125.00                                  | \$  | 30.00 |                      |
| 32   | Canada            | 1987 Issues Complete, MNH                               | +            | \$       | 49.30                                   | \$  | 18.00 |                      |
| 33   | Canada            |                                                         | +            | -        | 39.30                                   | \$  | 15.00 |                      |
| 34   | Canada            | 1988 Issues Complete, MNH                               | <b>-</b>     | \$       | 41.30                                   | \$  | 17.00 |                      |
| 35   | Great Britain     | Misc Sheetlets, 832a,893a,913a,1039a,1107b,1125a MNH    | <del> </del> | \$       | 25.40                                   | \$  | 10.00 |                      |
|      |                   | 1980 Souv Sheets, 834a,874a,909a, MNH                   |              | \$       | 4.00                                    | \$  | 2.00  |                      |
| 36   | Great Britain     | 1988 Commemoratives Complete, MNH                       | <del> </del> | \$       | 62.20                                   | \$  | 26.00 |                      |
| 37   | Great Britain     | Prestige booklets BK147, BK148, MNH                     | 5204.5       | \$       | 74.00                                   | \$  | 28.00 |                      |
| 38   | Germany           | 1948 Bicyclists, MNH                                    | B304-5       | \$       | 16.50                                   | \$  | 4.00  |                      |
| 39   | Germany           | Berlin 1978 Issues including semi-postals, MNH          | ļ            | \$       | 52.55                                   | \$  | 20.00 |                      |
| 40   | Germany           | Berlin 1986 Issues including semi-postals, MNH          |              | \$       | 86.90                                   | \$  | 37.00 |                      |
| 41   | United States     | 1985 \$10.75 Eagle, MNH                                 | 2122         | \$       | 35.00                                   | \$  | 12.00 |                      |
| 42   | Great Britain     | Windsor Album with 270 stamps to 1976                   |              |          |                                         | \$  |       | Nice Album!          |
| 43   | Worldwide         | 100's and 100's most recent ,used, nice mixture!        |              |          |                                         | \$  | 18.00 |                      |
| 44   | Canada            | 1935 George V Set, Mint HR                              | 217-27       | \$       | 119.50                                  | \$  | 40.00 |                      |
| 45   | Ireland           | 1922-23 Used set of 12                                  | 65-76        | \$       | 122.25                                  | -   | 40.00 |                      |
| 46   | Great Britain     | 1902 9p Edward VII, Used                                | 136          | \$       | 70.00                                   | \$  | 20.00 |                      |
| 47   | Album             | Palo Album w/slipcase Tristan Da Cunha beg thru 2007    | -            |          |                                         | \$  |       | Hingeless, no stamps |
| 48   | Albums            | 2 Vol Disney Album Set 375+ MNH stamps & 10 S/S         |              |          |                                         | \$  | 60.00 |                      |
| 49   | Postcards         | 50 Different Unused Railroad Postcards                  |              |          |                                         | \$  |       | US, a few Canada     |
| 50   | Postcards         | 30 Different Unused Airlines Postcards                  |              |          |                                         | \$  | 15.00 | US & Foreign         |
| 51   | United States     | Binder with 70 or so FDC's 1970's-1980's                |              |          |                                         | \$  | 5.00  |                      |
| 52   | United States     | Binder with 30 or so Postal Comm Soc FDC's 1970's       |              |          |                                         | \$  | 5.00  |                      |
| 53   | Japan             | 1958-72 mostly MNH Collection 325+ stamps, 5 S/S        |              | \$1      | 75.00+                                  | \$  | 20.00 | 1470.0               |
| 54   | Norway            | 1850's-1984 Collection of several 100 mint & Used       |              | \$       | 775.00                                  | \$  | 50.00 |                      |
| 55   | Mexico            | Album with 100 or so mostly used pages to 1984          |              |          |                                         | \$  | 10.00 | Very Clean           |
| 56   | Cental America    | Binder with couple hundred on manila stockpages         |              |          |                                         | \$  | 10.00 |                      |
| 57   | Argentina         | Binder with pages to 1985, couple 100 mint and used     |              |          |                                         | \$  | 10.00 |                      |
| 58   | Russia            | Binder with several 100 mostly used 1960's-1970's       |              |          |                                         | \$  | 10.00 |                      |
|      |                   |                                                         |              |          |                                         |     |       |                      |