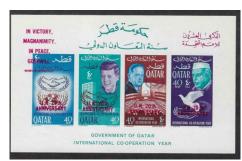

## SALEM STAMP SOCIETY October 2020 Members Auction

|      |                   |                                                         | SCOTT        |          |                                         | MIN |       |                      |
|------|-------------------|---------------------------------------------------------|--------------|----------|-----------------------------------------|-----|-------|----------------------|
| LOT# | COUNTRY           | DESCRIPTION                                             | CAT#         | <u> </u> | /ALUE                                   |     | BID   | NOTES                |
| 1    | United States     | 1972 10 cent DW Griffith, Color Shift, MNH              | 1555         |          |                                         | \$  | 10.00 | Unlisted in Scott    |
| 2    | United States     | 1995 \$5 Block of 4, MNH                                | 2592         | \$       | 40.00                                   | \$  | 20.00 |                      |
| 3    | United States     | 1994 Civil War Sheet of 20, MNH                         | 2975         | \$       | 32.50                                   | \$  | 8.00  |                      |
| 4    | United States     | 1997 Pacific 97 Sheet of 16, MNH                        | 3131a        | \$       | 10.50                                   | \$  | 5.00  |                      |
| 5    | United States     | 1996 World of Dinosaurs Sheet, MNH                      | 3136         | \$       | 10.00                                   | \$  | 5.00  |                      |
| 6    | United States     | 1891 5 cent Postage Due, MNH                            | J25          | \$       | 290.00                                  | \$  | 80.00 |                      |
| 7    | United States     | 1996 Endangered Species set of Postal Cards             | UX278a       | \$       | 57.50                                   | \$  | 15.00 |                      |
| 8    | Western Australia | 1854 1p Swan, Used, 3 margins                           | 1            | \$       | 275.00                                  | \$  | 45.00 |                      |
| 9    | Belgium           | 1919 1fr King Albert, Mint LH                           | 134          | \$       | 40.00                                   | \$  | 10.00 |                      |
| 10   | Qatar             | 1966 Kennedy-UN set of S/S, MNH                         | 100-100c     | \$       | 55.00                                   | \$  | 15.00 |                      |
| 11   | Qatar             | 1966 Kennedy-UN set of S/S, overprint MNH               | 101E-101H    | \$       | 20.00                                   | \$  | 7.00  |                      |
| 12   | Wurttemburg       | 1861 18kr, used, faults, decent spacefiller             | 29           | \$ 2     | ,250.00                                 | \$  | 50.00 |                      |
| 13   | United States     | Misc 1990's definitives, MNH                            |              |          |                                         | \$  | 19.00 | Face \$18.93         |
| 14   | United States     | Misc 1993-5 Commemoratives, MNH                         |              |          |                                         | \$  | 39.00 | Face \$39.37         |
| 15   | Ceylon            | Mini Collection Mint & Used                             |              | \$       | 71.25                                   | \$  | 14.00 |                      |
| 16   | Bhutan            | Mostly Mint & MNH Collection                            |              |          | *************************************** | \$  | 12.00 |                      |
| 17   | Germany           | Folder w/750 or so mint & used, Reich and pre Reich era |              |          |                                         | \$  | 15.00 |                      |
| 18   | Mid East          | older with sev 100 Mint, and CTO, Good topicals         |              |          |                                         | \$  | 10.00 |                      |
| 19   | Russia            | 2001 Year Set, MNH                                      |              | \$       | 155.00                                  | \$  | 45.00 |                      |
| 20   | United States     | Mystery Box, Mint & Used, Liberty Album                 |              | -        |                                         | \$  | 20.00 | 100's of stamps      |
| 21   | United States     | 1859 12 cent Washington Used, Missing piece Lower left  | 36           | \$       | 360.00                                  | \$  | 38.00 | 100 3 or stamps      |
| 22   | United States     | 1862 24 cent Washington, Used                           | 70           | \$       | 300.00                                  | \$  | 38.00 |                      |
| 23   | United States     | 1893 30 cent Columbian, Used                            | 239          | \$       | 90.00                                   | \$  | 20.00 | <b></b>              |
| 24   | United States     | 1918 16 cent Airmail, Mint HR                           | C2           | \$       | 65.00                                   | \$  | 20.00 |                      |
| 25   | United States     | 1923 16 cent Airmail, Mint HR                           | C5           | \$       | 65.00                                   | \$  | 15.00 |                      |
| 26   | United States     | 1925 15 cent Special Delivery, Mint HR                  | E13          | \$       | 40.00                                   | \$  | 15.00 |                      |
| 27   | United States     | 1862 50 cent Probate of Will Revenue, Used              | R62          | \$       | 55.00                                   | \$  | 20.00 |                      |
| 28   | Canada            | 1877 10 cent Victoria, Used                             | 40           | \$       | 90.00                                   | \$  |       |                      |
| 29   | Canada            | 1900 20 cent Victoria, Used                             | 84           | \$       | 110.00                                  | \$  | 25.00 |                      |
| 30   | Canada            | 1908 10 cent Victoria, Used                             |              |          |                                         | -   |       |                      |
| 31   | Canada            | 1986 Issues Complete, MNH                               | 101          | \$       | 125.00                                  | \$  | 30.00 |                      |
| 32   | Canada            | 1987 Issues Complete, MNH                               | +            | \$       | 49.30                                   | \$  | 18.00 |                      |
| 33   | Canada            |                                                         | +            | -        | 39.30                                   | \$  | 15.00 |                      |
| 34   | Canada            | 1988 Issues Complete, MNH                               | <b>-</b>     | \$       | 41.30                                   | \$  | 17.00 |                      |
| 35   | Great Britain     | Misc Sheetlets, 832a,893a,913a,1039a,1107b,1125a MNH    | <del> </del> | \$       | 25.40                                   | \$  | 10.00 |                      |
|      |                   | 1980 Souv Sheets, 834a,874a,909a, MNH                   |              | \$       | 4.00                                    | \$  | 2.00  |                      |
| 36   | Great Britain     | 1988 Commemoratives Complete, MNH                       | <del> </del> | \$       | 62.20                                   | \$  | 26.00 |                      |
| 37   | Great Britain     | Prestige booklets BK147, BK148, MNH                     | 5204.5       | \$       | 74.00                                   | \$  | 28.00 |                      |
| 38   | Germany           | 1948 Bicyclists, MNH                                    | B304-5       | \$       | 16.50                                   | \$  | 4.00  |                      |
| 39   | Germany           | Berlin 1978 Issues including semi-postals, MNH          | ļ            | \$       | 52.55                                   | \$  | 20.00 |                      |
| 40   | Germany           | Berlin 1986 Issues including semi-postals, MNH          |              | \$       | 86.90                                   | \$  | 37.00 |                      |
| 41   | United States     | 1985 \$10.75 Eagle, MNH                                 | 2122         | \$       | 35.00                                   | \$  | 12.00 |                      |
| 42   | Great Britain     | Windsor Album with 270 stamps to 1976                   |              |          |                                         | \$  |       | Nice Album!          |
| 43   | Worldwide         | 100's and 100's most recent ,used, nice mixture!        |              |          |                                         | \$  | 18.00 |                      |
| 44   | Canada            | 1935 George V Set, Mint HR                              | 217-27       | \$       | 119.50                                  | \$  | 40.00 |                      |
| 45   | Ireland           | 1922-23 Used set of 12                                  | 65-76        | \$       | 122.25                                  | -   | 40.00 |                      |
| 46   | Great Britain     | 1902 9p Edward VII, Used                                | 136          | \$       | 70.00                                   | \$  | 20.00 |                      |
| 47   | Album             | Palo Album w/slipcase Tristan Da Cunha beg thru 2007    | -            |          |                                         | \$  |       | Hingeless, no stamps |
| 48   | Albums            | 2 Vol Disney Album Set 375+ MNH stamps & 10 S/S         |              |          |                                         | \$  | 60.00 |                      |
| 49   | Postcards         | 50 Different Unused Railroad Postcards                  |              |          |                                         | \$  |       | US, a few Canada     |
| 50   | Postcards         | 30 Different Unused Airlines Postcards                  |              |          |                                         | \$  | 15.00 | US & Foreign         |
| 51   | United States     | Binder with 70 or so FDC's 1970's-1980's                |              |          |                                         | \$  | 5.00  |                      |
| 52   | United States     | Binder with 30 or so Postal Comm Soc FDC's 1970's       |              |          |                                         | \$  | 5.00  |                      |
| 53   | Japan             | 1958-72 mostly MNH Collection 325+ stamps, 5 S/S        |              | \$1      | 75.00+                                  | \$  | 20.00 | 1470.0               |
| 54   | Norway            | 1850's-1984 Collection of several 100 mint & Used       |              | \$       | 775.00                                  | \$  | 50.00 |                      |
| 55   | Mexico            | Album with 100 or so mostly used pages to 1984          |              |          |                                         | \$  | 10.00 | Very Clean           |
| 56   | Cental America    | Binder with couple hundred on manila stockpages         |              |          |                                         | \$  | 10.00 |                      |
| 57   | Argentina         | Binder with pages to 1985, couple 100 mint and used     |              |          |                                         | \$  | 10.00 |                      |
| 58   | Russia            | Binder with several 100 mostly used 1960's-1970's       |              |          |                                         | \$  | 10.00 |                      |
|      |                   |                                                         |              |          |                                         |     |       |                      |

Lot 10

Lot 12

Lot 3

Lot 7

Lot 11

Lot 37

Lot 41

Lot 45