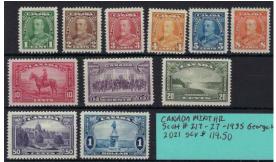

## SALEM STAMP SOCIETY October 2020 Members Auction

|      |                   |                                                         | SCOTT        |          |                                         | MIN |       |                      |
|------|-------------------|---------------------------------------------------------|--------------|----------|-----------------------------------------|-----|-------|----------------------|
| LOT# | COUNTRY           | DESCRIPTION                                             | CAT#         | <u> </u> | /ALUE                                   |     | BID   | NOTES                |
| 1    | United States     | 1972 10 cent DW Griffith, Color Shift, MNH              | 1555         |          |                                         | \$  | 10.00 | Unlisted in Scott    |
| 2    | United States     | 1995 \$5 Block of 4, MNH                                | 2592         | \$       | 40.00                                   | \$  | 20.00 |                      |
| 3    | United States     | 1994 Civil War Sheet of 20, MNH                         | 2975         | \$       | 32.50                                   | \$  | 8.00  |                      |
| 4    | United States     | 1997 Pacific 97 Sheet of 16, MNH                        | 3131a        | \$       | 10.50                                   | \$  | 5.00  |                      |
| 5    | United States     | 1996 World of Dinosaurs Sheet, MNH                      | 3136         | \$       | 10.00                                   | \$  | 5.00  |                      |
| 6    | United States     | 1891 5 cent Postage Due, MNH                            | J25          | \$       | 290.00                                  | \$  | 80.00 |                      |
| 7    | United States     | 1996 Endangered Species set of Postal Cards             | UX278a       | \$       | 57.50                                   | \$  | 15.00 |                      |
| 8    | Western Australia | 1854 1p Swan, Used, 3 margins                           | 1            | \$       | 275.00                                  | \$  | 45.00 |                      |
| 9    | Belgium           | 1919 1fr King Albert, Mint LH                           | 134          | \$       | 40.00                                   | \$  | 10.00 |                      |
| 10   | Qatar             | 1966 Kennedy-UN set of S/S, MNH                         | 100-100c     | \$       | 55.00                                   | \$  | 15.00 |                      |
| 11   | Qatar             | 1966 Kennedy-UN set of S/S, overprint MNH               | 101E-101H    | \$       | 20.00                                   | \$  | 7.00  |                      |
| 12   | Wurttemburg       | 1861 18kr, used, faults, decent spacefiller             | 29           | \$ 2     | ,250.00                                 | \$  | 50.00 |                      |
| 13   | United States     | Misc 1990's definitives, MNH                            |              |          |                                         | \$  | 19.00 | Face \$18.93         |
| 14   | United States     | Misc 1993-5 Commemoratives, MNH                         |              |          |                                         | \$  | 39.00 | Face \$39.37         |
| 15   | Ceylon            | Mini Collection Mint & Used                             |              | \$       | 71.25                                   | \$  | 14.00 |                      |
| 16   | Bhutan            | Mostly Mint & MNH Collection                            |              |          | *************************************** | \$  | 12.00 |                      |
| 17   | Germany           | Folder w/750 or so mint & used, Reich and pre Reich era |              |          |                                         | \$  | 15.00 |                      |
| 18   | Mid East          | older with sev 100 Mint, and CTO, Good topicals         |              |          |                                         | \$  | 10.00 |                      |
| 19   | Russia            | 2001 Year Set, MNH                                      |              | \$       | 155.00                                  | \$  | 45.00 |                      |
| 20   | United States     | Mystery Box, Mint & Used, Liberty Album                 |              | -        |                                         | \$  | 20.00 | 100's of stamps      |
| 21   | United States     | 1859 12 cent Washington Used, Missing piece Lower left  | 36           | \$       | 360.00                                  | \$  | 38.00 | 100 3 or stamps      |
| 22   | United States     | 1862 24 cent Washington, Used                           | 70           | \$       | 300.00                                  | \$  | 38.00 |                      |
| 23   | United States     | 1893 30 cent Columbian, Used                            | 239          | \$       | 90.00                                   | \$  | 20.00 | <b></b>              |
| 24   | United States     | 1918 16 cent Airmail, Mint HR                           | C2           | \$       | 65.00                                   | \$  | 20.00 |                      |
| 25   | United States     | 1923 16 cent Airmail, Mint HR                           | C5           | \$       | 65.00                                   | \$  | 15.00 |                      |
| 26   | United States     | 1925 15 cent Special Delivery, Mint HR                  | E13          | \$       | 40.00                                   | \$  | 15.00 |                      |
| 27   | United States     | 1862 50 cent Probate of Will Revenue, Used              | R62          | \$       | 55.00                                   | \$  | 20.00 |                      |
| 28   | Canada            | 1877 10 cent Victoria, Used                             | 40           | \$       | 90.00                                   | \$  |       |                      |
| 29   | Canada            | 1900 20 cent Victoria, Used                             | 84           | \$       | 110.00                                  | \$  | 25.00 |                      |
| 30   | Canada            | 1908 10 cent Victoria, Used                             |              |          |                                         | -   |       |                      |
| 31   | Canada            | 1986 Issues Complete, MNH                               | 101          | \$       | 125.00                                  | \$  | 30.00 |                      |
| 32   | Canada            | 1987 Issues Complete, MNH                               | +            | \$       | 49.30                                   | \$  | 18.00 |                      |
| 33   | Canada            |                                                         | +            | -        | 39.30                                   | \$  | 15.00 |                      |
| 34   | Canada            | 1988 Issues Complete, MNH                               | <b>-</b>     | \$       | 41.30                                   | \$  | 17.00 |                      |
| 35   | Great Britain     | Misc Sheetlets, 832a,893a,913a,1039a,1107b,1125a MNH    | <del> </del> | \$       | 25.40                                   | \$  | 10.00 |                      |
|      |                   | 1980 Souv Sheets, 834a,874a,909a, MNH                   |              | \$       | 4.00                                    | \$  | 2.00  |                      |
| 36   | Great Britain     | 1988 Commemoratives Complete, MNH                       | <del> </del> | \$       | 62.20                                   | \$  | 26.00 |                      |
| 37   | Great Britain     | Prestige booklets BK147, BK148, MNH                     | 5204.5       | \$       | 74.00                                   | \$  | 28.00 |                      |
| 38   | Germany           | 1948 Bicyclists, MNH                                    | B304-5       | \$       | 16.50                                   | \$  | 4.00  |                      |
| 39   | Germany           | Berlin 1978 Issues including semi-postals, MNH          | ļ            | \$       | 52.55                                   | \$  | 20.00 |                      |
| 40   | Germany           | Berlin 1986 Issues including semi-postals, MNH          |              | \$       | 86.90                                   | \$  | 37.00 |                      |
| 41   | United States     | 1985 \$10.75 Eagle, MNH                                 | 2122         | \$       | 35.00                                   | \$  | 12.00 |                      |
| 42   | Great Britain     | Windsor Album with 270 stamps to 1976                   |              |          |                                         | \$  |       | Nice Album!          |
| 43   | Worldwide         | 100's and 100's most recent ,used, nice mixture!        |              |          |                                         | \$  | 18.00 |                      |
| 44   | Canada            | 1935 George V Set, Mint HR                              | 217-27       | \$       | 119.50                                  | \$  | 40.00 |                      |
| 45   | Ireland           | 1922-23 Used set of 12                                  | 65-76        | \$       | 122.25                                  | -   | 40.00 |                      |
| 46   | Great Britain     | 1902 9p Edward VII, Used                                | 136          | \$       | 70.00                                   | \$  | 20.00 |                      |
| 47   | Album             | Palo Album w/slipcase Tristan Da Cunha beg thru 2007    | -            |          |                                         | \$  |       | Hingeless, no stamps |
| 48   | Albums            | 2 Vol Disney Album Set 375+ MNH stamps & 10 S/S         |              |          |                                         | \$  | 60.00 |                      |
| 49   | Postcards         | 50 Different Unused Railroad Postcards                  |              |          |                                         | \$  |       | US, a few Canada     |
| 50   | Postcards         | 30 Different Unused Airlines Postcards                  |              |          |                                         | \$  | 15.00 | US & Foreign         |
| 51   | United States     | Binder with 70 or so FDC's 1970's-1980's                |              |          |                                         | \$  | 5.00  |                      |
| 52   | United States     | Binder with 30 or so Postal Comm Soc FDC's 1970's       |              |          |                                         | \$  | 5.00  |                      |
| 53   | Japan             | 1958-72 mostly MNH Collection 325+ stamps, 5 S/S        |              | \$1      | 75.00+                                  | \$  | 20.00 | 1470.0               |
| 54   | Norway            | 1850's-1984 Collection of several 100 mint & Used       |              | \$       | 775.00                                  | \$  | 50.00 |                      |
| 55   | Mexico            | Album with 100 or so mostly used pages to 1984          |              |          |                                         | \$  | 10.00 | Very Clean           |
| 56   | Cental America    | Binder with couple hundred on manila stockpages         |              |          |                                         | \$  | 10.00 |                      |
| 57   | Argentina         | Binder with pages to 1985, couple 100 mint and used     |              |          |                                         | \$  | 10.00 |                      |
| 58   | Russia            | Binder with several 100 mostly used 1960's-1970's       |              |          |                                         | \$  | 10.00 |                      |
|      |                   |                                                         |              |          |                                         |     |       |                      |

Lot 10

Lot 12

Lot 3

Lot 7

Lot 11

Lot 37

Lot 41

Lot 45