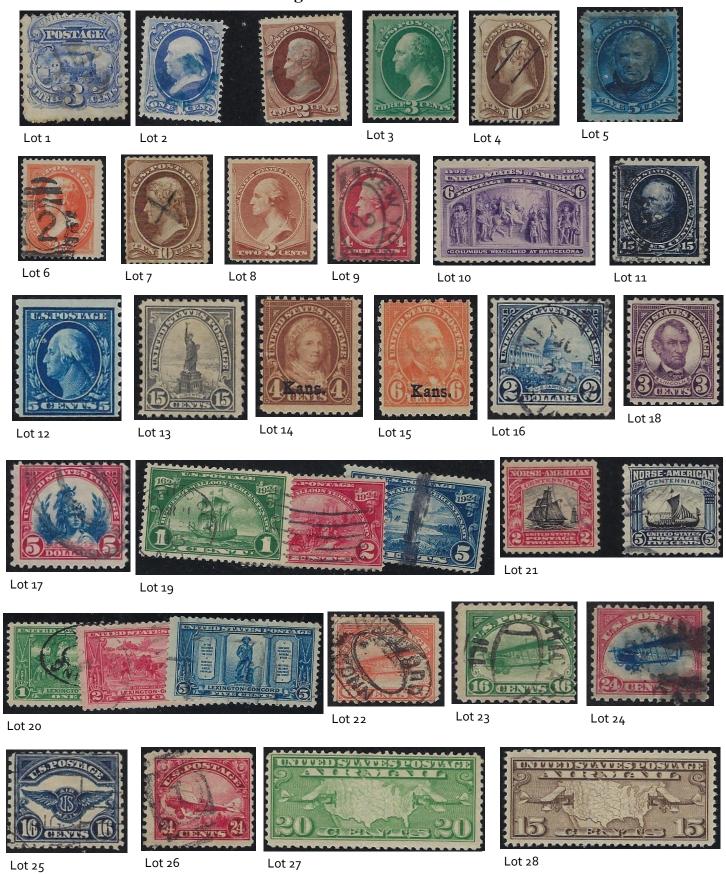

## 4/6/24 10:34 AM

CAT

| LOT# | COUNTRY            | DESCRIPTION                                                | SCOTT # | VALUE    | MIN BID | NOTES                                 |
|------|--------------------|------------------------------------------------------------|---------|----------|---------|---------------------------------------|
| 1    | United States      | 1869 3 cent train pictoral, Used                           | 114     | \$16.00  | \$4.00  | 1                                     |
| 2    | United States      | 1872 1 cent and 2 cent values, Used                        | 156-7   | \$30.75  | \$7.00  |                                       |
| 3    | United States      | 1872 3 cent Wahington, Mint HR's                           | 158     | \$110.00 | \$20.00 |                                       |
| 4    | United States      | 1873 10 cent Jackson, Used                                 | 161     | \$25.00  | \$6.00  |                                       |
| 5    | United States      | 1875 5 cent Taylor, Used                                   | 179     | \$27.50  | \$6.00  |                                       |
| 6    | United States      | 1879 15 cent Webster, Used                                 | 189     | \$27.50  | \$6.00  |                                       |
| 7    | United States      | 1882 10 cent Jefferson, Used                               | 209     | \$6.00   | \$2.00  |                                       |
| 8    | United States      | 1883 2 cent Washington, Used                               | 210     | \$17.00  | \$3.00  |                                       |
| 9    | United States      | 1888 4 cent Jackson, Used                                  | 215     | \$30.00  | \$7.00  | 3                                     |
| 10   | United States      | 1893 6 cent Columbian, Unused, Regummed                    | 235     | \$50.00  | \$10.00 |                                       |
| 11   | United States      | 1893 15 cent Clay, Used                                    | 274     | \$17.50  | \$5.00  |                                       |
| 12   | United States      | 1914 5 cent Wahington, Coil, Mint HR                       | 447     | \$45.00  | \$10.00 |                                       |
| 13   | United States      | 1923 15 cent Statue of Liberty, Mint HR                    | 566     | \$16.00  | \$4.00  |                                       |
| 14   | United States      | 1929 4 Cent Kansas Overprint, Mint HR                      | 662     | \$17.50  | \$3.00  |                                       |
| 15   | United States      | 1929 6 cent Kansas Overprint, Mint HR                      | 664     | \$25.00  | \$3.00  |                                       |
| 16   | United States      | 1923 \$2 Capitol. Used                                     | 572     | \$9.00   | \$2.00  |                                       |
| 17   | United States      | 1923 \$5 Head of Freedom Statue, Used                      | 573     | \$15.00  | \$4.00  |                                       |
| 18   | United States      | 1925 3 cent Lincoln Perf 10, MNH                           | 584     | \$60.00  | \$20.00 | <u> </u>                              |
| 19   | United States      | 1925 Huguenot-Walloon Set, Used                            | 614-6   | \$18.25  | \$5.00  |                                       |
| 20   | United States      | 1925 Lexington-Concord Set, Used                           | 617-9   | \$19.50  | \$5.00  |                                       |
| 21   | United States      | 1925 Norse-American Set, Used                              | 620-21  | \$11.75  | \$3.00  |                                       |
| 22   | United States      | 1918 6 cent Airmail, Used                                  | C1      | \$28.00  | \$5.00  |                                       |
| 23   | United States      | 1918 16 cent Airmail, Used                                 | C2      | \$30.00  | \$5.00  |                                       |
| 24   | United States      | 1918 24 cent Airmail, Used                                 | C3      | \$30.00  | \$5.00  |                                       |
| 25   | United States      | 1923 16 cent Airmail, Used                                 | C5      | \$27.50  | \$5.00  |                                       |
| 26   | United States      | 1923 24 cent Airmail, Used                                 | C6      | \$27.50  | \$5.00  |                                       |
| 27   | United States      | 1926 15 cent Airmail. MNH                                  | C8      | \$4.75   | \$2.00  | Nice Stamp!!!                         |
| 28   | United States      | 1926 20 cent Airmail, Mint LH                              | C9      | \$ 6.50  | \$2.00  | l l l l l l l l l l l l l l l l l l l |
| 29   | United States      | 1927 10 cent Airmail, MNH                                  | C10     | \$ 12.50 | \$3.00  |                                       |
| 30   | United States      | 1931 5 and 8 cent Airmails, MNH                            | C16-17  | \$ 12.25 | \$3.00  |                                       |
| 31   | United States      | 1888 10 cent Special Delivery, Used                        | E2      | \$ 45.00 | \$10.00 |                                       |
| 32   | United States      | 1902 10 cent Special Delivery, Used                        | E6      | \$ 10.00 | \$3.00  |                                       |
| 33   | United States      | 1930 \$1 Postage Due, Mint LH                              | J77     | \$32.50  | \$8.00  |                                       |
| 34   | United States      | 1943 Federal Duck Stamp, Used                              | RW10    | \$35.00  | \$10.00 | <del></del>                           |
| 35   | United States      | 1946 Federal Duck Stamp, Used                              | RW13    | \$12.50  | \$3.00  |                                       |
| 36   | United States      | 1954 Federal Duck Stamp, Used                              | RW21    | \$15.00  | \$3.00  |                                       |
| 37   | United States      | 1955 Federal Duck Stamp, Used                              | RW22    | \$12.50  | \$3.00  |                                       |
| 38   | United States      | 1977-80 Federal Duck Stamps, Used, RW 47- Faults           | RW44-46 | \$16.00  |         | RW47 not counted                      |
| 39   | United States      | 1929-32 Mini Coll of 16 all MNH, some nice 2 cent reds!    | 1       | \$15.50  | \$5.00  | I HOLOGAILEA                          |
| 40   | Confederate States | 1862 5 cent Jackson, Used, 2 margin copy                   | 7       | \$22.00  | \$5.00  |                                       |
| 41   | Bermuda            | 1874 6p lilac Victoria, Used                               | 5       | \$ 17.00 | \$4.00  |                                       |
| 42   | Columbia           | 1944 5 peso Airmail, Used                                  | C133    | \$ 20.00 | \$5.00  |                                       |
| 43   | Cyprus             | 1964 Europa Set, MNH                                       | 244-6   | \$32.25  | \$10.00 |                                       |
| 44   | Cyprus             | 1965 Europa Set, MNH                                       | 262-4   | \$ 25.35 | \$8.00  |                                       |
| 45   | French Colonies    | 20c red on yellow green, used, commerce                    | 52      | \$18.00  | \$5.00  |                                       |
| 46   | Germany            | Wurttemberg Overprint, Used                                | 059-063 | \$ 48.75 | \$10.00 |                                       |
| 47   | Ireland            | 1953 Robert Emmt Set, Used                                 | 149-50  | \$16.85  | \$5.00  |                                       |
| 48   | Ireland            | 1964 Europa Set, MNH                                       | 196-7   | \$ 17.00 | \$5.00  |                                       |
| 49   | Ireland            | 1965 Europa Set, MNH                                       | 204-5   | \$ 16.00 | \$5.00  |                                       |
| 50   | Portugal           | 1965 Europa Set, MNH                                       | 958-60  | \$10.00  | \$3.00  | -                                     |
| 51   | New Caledonia      | 60+ Used pre 1975                                          |         |          | \$2.00  |                                       |
| 52   | Newfoundland       | 70+ Used, pre 1947                                         |         |          | \$4.00  |                                       |
| 53   | Peru               | 250+ Used Pre 1975                                         | T       |          | \$5.00  |                                       |
| 54   | Salvador           | 300+ Used Pre 1975, A few better stamps                    |         |          | \$5.00  |                                       |
| 55   | Saudi Arabia       | 175+ Stamps, Lots of \$1 SCV items. Mostly used, pre 1975  | 1       |          | \$10.00 |                                       |
| 56   | United States      | 1960-2 Plate Block Collection, Most look Hinged \$20+ Face |         |          | \$5.00  |                                       |
| 57   | United States      | 1965-9 Plate Block Collection, Most look hinged \$44+ Face | 1       |          | \$10.00 |                                       |
| 58   | Supplies           | Supersafe 33 page Stockbook, Gently Used                   |         |          | \$10.00 |                                       |
| 59   | Supplies           | Supersafe 8 page Stockbook, Gently Used                    |         |          | \$5.00  |                                       |
| 60   | Supplies           | Scott Specialty Binder with cpl 100 graph stock pages      |         |          | \$5.00  |                                       |
|      |                    | T                                                          | 1       |          | 75.56   | L                                     |