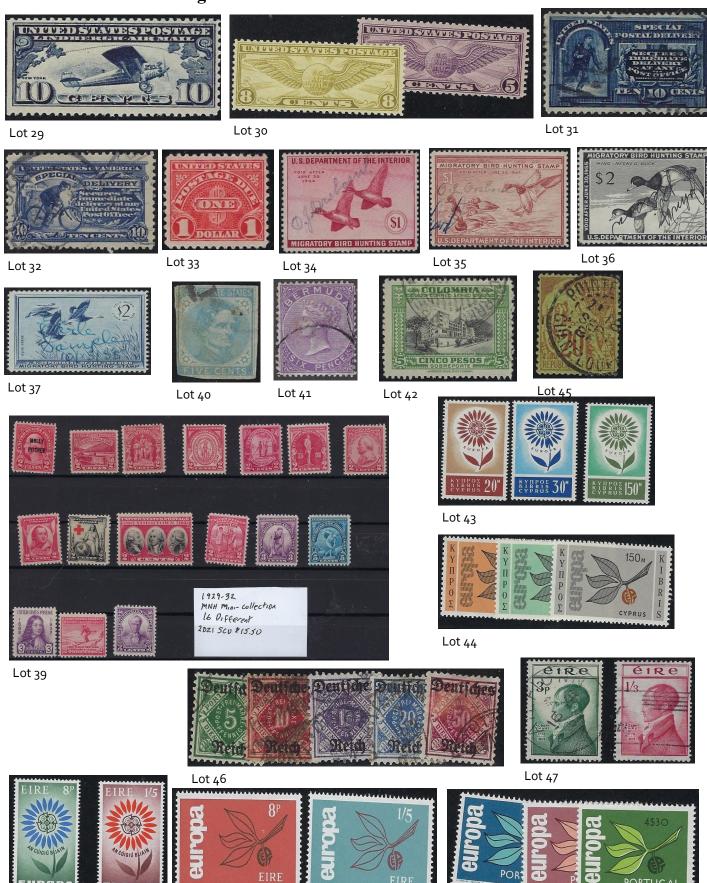

## 4/6/24 10:34 AM

CAT

| LOT# | COUNTRY            | DESCRIPTION                                                | SCOTT # | VALUE    | MIN BID | NOTES                                 |
|------|--------------------|------------------------------------------------------------|---------|----------|---------|---------------------------------------|
| 1    | United States      | 1869 3 cent train pictoral, Used                           | 114     | \$16.00  | \$4.00  | 1                                     |
| 2    | United States      | 1872 1 cent and 2 cent values, Used                        | 156-7   | \$30.75  | \$7.00  |                                       |
| 3    | United States      | 1872 3 cent Wahington, Mint HR's                           | 158     | \$110.00 | \$20.00 |                                       |
| 4    | United States      | 1873 10 cent Jackson, Used                                 | 161     | \$25.00  | \$6.00  |                                       |
| 5    | United States      | 1875 5 cent Taylor, Used                                   | 179     | \$27.50  | \$6.00  |                                       |
| 6    | United States      | 1879 15 cent Webster, Used                                 | 189     | \$27.50  | \$6.00  |                                       |
| 7    | United States      | 1882 10 cent Jefferson, Used                               | 209     | \$6.00   | \$2.00  |                                       |
| 8    | United States      | 1883 2 cent Washington, Used                               | 210     | \$17.00  | \$3.00  |                                       |
| 9    | United States      | 1888 4 cent Jackson, Used                                  | 215     | \$30.00  | \$7.00  | 3                                     |
| 10   | United States      | 1893 6 cent Columbian, Unused, Regummed                    | 235     | \$50.00  | \$10.00 |                                       |
| 11   | United States      | 1893 15 cent Clay, Used                                    | 274     | \$17.50  | \$5.00  |                                       |
| 12   | United States      | 1914 5 cent Wahington, Coil, Mint HR                       | 447     | \$45.00  | \$10.00 |                                       |
| 13   | United States      | 1923 15 cent Statue of Liberty, Mint HR                    | 566     | \$16.00  | \$4.00  |                                       |
| 14   | United States      | 1929 4 Cent Kansas Overprint, Mint HR                      | 662     | \$17.50  | \$3.00  |                                       |
| 15   | United States      | 1929 6 cent Kansas Overprint, Mint HR                      | 664     | \$25.00  | \$3.00  |                                       |
| 16   | United States      | 1923 \$2 Capitol. Used                                     | 572     | \$9.00   | \$2.00  |                                       |
| 17   | United States      | 1923 \$5 Head of Freedom Statue, Used                      | 573     | \$15.00  | \$4.00  |                                       |
| 18   | United States      | 1925 3 cent Lincoln Perf 10, MNH                           | 584     | \$60.00  | \$20.00 | <u> </u>                              |
| 19   | United States      | 1925 Huguenot-Walloon Set, Used                            | 614-6   | \$18.25  | \$5.00  |                                       |
| 20   | United States      | 1925 Lexington-Concord Set, Used                           | 617-9   | \$19.50  | \$5.00  |                                       |
| 21   | United States      | 1925 Norse-American Set, Used                              | 620-21  | \$11.75  | \$3.00  |                                       |
| 22   | United States      | 1918 6 cent Airmail, Used                                  | C1      | \$28.00  | \$5.00  |                                       |
| 23   | United States      | 1918 16 cent Airmail, Used                                 | C2      | \$30.00  | \$5.00  |                                       |
| 24   | United States      | 1918 24 cent Airmail, Used                                 | C3      | \$30.00  | \$5.00  |                                       |
| 25   | United States      | 1923 16 cent Airmail, Used                                 | C5      | \$27.50  | \$5.00  |                                       |
| 26   | United States      | 1923 24 cent Airmail, Used                                 | C6      | \$27.50  | \$5.00  |                                       |
| 27   | United States      | 1926 15 cent Airmail. MNH                                  | C8      | \$4.75   | \$2.00  | Nice Stamp!!!                         |
| 28   | United States      | 1926 20 cent Airmail, Mint LH                              | C9      | \$ 6.50  | \$2.00  | l l l l l l l l l l l l l l l l l l l |
| 29   | United States      | 1927 10 cent Airmail, MNH                                  | C10     | \$ 12.50 | \$3.00  |                                       |
| 30   | United States      | 1931 5 and 8 cent Airmails, MNH                            | C16-17  | \$ 12.25 | \$3.00  |                                       |
| 31   | United States      | 1888 10 cent Special Delivery, Used                        | E2      | \$ 45.00 | \$10.00 |                                       |
| 32   | United States      | 1902 10 cent Special Delivery, Used                        | E6      | \$ 10.00 | \$3.00  |                                       |
| 33   | United States      | 1930 \$1 Postage Due, Mint LH                              | J77     | \$32.50  | \$8.00  |                                       |
| 34   | United States      | 1943 Federal Duck Stamp, Used                              | RW10    | \$35.00  | \$10.00 | <del></del>                           |
| 35   | United States      | 1946 Federal Duck Stamp, Used                              | RW13    | \$12.50  | \$3.00  |                                       |
| 36   | United States      | 1954 Federal Duck Stamp, Used                              | RW21    | \$15.00  | \$3.00  |                                       |
| 37   | United States      | 1955 Federal Duck Stamp, Used                              | RW22    | \$12.50  | \$3.00  |                                       |
| 38   | United States      | 1977-80 Federal Duck Stamps, Used, RW 47- Faults           | RW44-46 | \$16.00  |         | RW47 not counted                      |
| 39   | United States      | 1929-32 Mini Coll of 16 all MNH, some nice 2 cent reds!    | 1       | \$15.50  | \$5.00  | I HOLOGAILEA                          |
| 40   | Confederate States | 1862 5 cent Jackson, Used, 2 margin copy                   | 7       | \$22.00  | \$5.00  |                                       |
| 41   | Bermuda            | 1874 6p lilac Victoria, Used                               | 5       | \$ 17.00 | \$4.00  |                                       |
| 42   | Columbia           | 1944 5 peso Airmail, Used                                  | C133    | \$ 20.00 | \$5.00  |                                       |
| 43   | Cyprus             | 1964 Europa Set, MNH                                       | 244-6   | \$32.25  | \$10.00 |                                       |
| 44   | Cyprus             | 1965 Europa Set, MNH                                       | 262-4   | \$ 25.35 | \$8.00  |                                       |
| 45   | French Colonies    | 20c red on yellow green, used, commerce                    | 52      | \$18.00  | \$5.00  |                                       |
| 46   | Germany            | Wurttemberg Overprint, Used                                | 059-063 | \$ 48.75 | \$10.00 |                                       |
| 47   | Ireland            | 1953 Robert Emmt Set, Used                                 | 149-50  | \$16.85  | \$5.00  |                                       |
| 48   | Ireland            | 1964 Europa Set, MNH                                       | 196-7   | \$ 17.00 | \$5.00  |                                       |
| 49   | Ireland            | 1965 Europa Set, MNH                                       | 204-5   | \$ 16.00 | \$5.00  |                                       |
| 50   | Portugal           | 1965 Europa Set, MNH                                       | 958-60  | \$10.00  | \$3.00  | -                                     |
| 51   | New Caledonia      | 60+ Used pre 1975                                          |         |          | \$2.00  |                                       |
| 52   | Newfoundland       | 70+ Used, pre 1947                                         |         |          | \$4.00  |                                       |
| 53   | Peru               | 250+ Used Pre 1975                                         | T       |          | \$5.00  |                                       |
| 54   | Salvador           | 300+ Used Pre 1975, A few better stamps                    |         |          | \$5.00  |                                       |
| 55   | Saudi Arabia       | 175+ Stamps, Lots of \$1 SCV items. Mostly used, pre 1975  | 1       |          | \$10.00 |                                       |
| 56   | United States      | 1960-2 Plate Block Collection, Most look Hinged \$20+ Face |         |          | \$5.00  |                                       |
| 57   | United States      | 1965-9 Plate Block Collection, Most look hinged \$44+ Face | 1       |          | \$10.00 |                                       |
| 58   | Supplies           | Supersafe 33 page Stockbook, Gently Used                   |         |          | \$10.00 |                                       |
| 59   | Supplies           | Supersafe 8 page Stockbook, Gently Used                    |         |          | \$5.00  |                                       |
| 60   | Supplies           | Scott Specialty Binder with cpl 100 graph stock pages      |         |          | \$5.00  |                                       |
|      |                    | T                                                          | 1       |          | 75.56   | L                                     |

## Salem Stamp Society August 2024 Bid Board

Lot 48 Lot 49 Lot 50