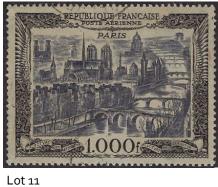

## 6/24/24 5:16 PM

| OT#      | COUNTRY                               | DESCRIPTION                                                     | SCOTT#    | CAT<br>VALUE | MIN BID  | NOTES          |
|----------|---------------------------------------|-----------------------------------------------------------------|-----------|--------------|----------|----------------|
| 1        | United States                         | 10"x14" box Filled with First Day Covers                        | JCOTT#    | VALUE        | \$5.00   | I NOTES        |
| 2        | United States                         | 1890 10 cent Webster Unused, no gum                             | 226       | \$160.00     | \$35.00  |                |
| 3        | United States                         | 1893 5 cent Columbian, MNH                                      | 234       | \$140.00     | \$35.00  |                |
| 4        | United States                         | 1898 4 cent Trans-Mississippi, MNH                              | 287       | \$330.00     | \$70.00  |                |
| 5        | United States                         | 1911 5 cent Registration Stamp, Unused no gum                   | F1        | \$75.00      | \$18.00  |                |
| 6        | Great Britain                         | 2012 Airmail Set, MNH                                           | C8-9      | \$35.00      | \$20.00  |                |
| 7        | Jersey                                | 1969 Postage Due Set, MNH                                       | J1-6      | \$50.65      | \$22.00  |                |
| 8        | Southern Rhodesia                     | 5 high value revenue stamps                                     |           | 700.00       | \$12.00  |                |
| 9        | Bermuda                               | 1951 1pd King George Used                                       | 128       | \$62.50      | \$20.00  |                |
| 10       | Bermuda                               | 1950 2sh King George, Used                                      | 123       | \$12.00      | \$8.00   |                |
| 11       | France                                | 1950 1000f Airmail, Used                                        | C27       | \$25.00      | \$12.00  |                |
| 12       | France                                | 1956 1000f Airmail, Used                                        | C36       | \$19.00      | \$9.00   | <u> </u>       |
| 13       | Argentina                             | Box with Albums several hundred stamps                          |           |              | \$5.00   |                |
| 14       | Canada                                | 2007 Annual Yearbook w/stamps                                   |           |              | \$35.00  | Orig cost \$56 |
| 15       | Great Britain                         | 1840 2p Blue Used, Faulty                                       | 2         | \$800.00     | \$50.00  | Faults, Spacef |
| 16       | Great Britain                         | 1884 5p Green Victoria, Used                                    | 104       | \$200.00     | \$40.00  |                |
| 17       | Great Britain                         | 1887 4 1/2p Victoria Used                                       | 117       | \$47.50      | \$10.00  |                |
| 18       | Great Britain                         | 1887 1sh Victoria, Used                                         | 122       | \$65.00      | \$15.00  |                |
| 19       | Liechenstein                          | 1920 - 34 Different mint, a few MNH                             |           | \$17.00      | \$5.00   |                |
| 20       | United States                         | 1992 Set of 6 Columbian Sheets, MNH                             | 2624-9    | \$30.50      | \$15.00  | Face \$16.34   |
| 21       | Turkey                                | 1957 Views Set MNH - 134 Stamps!                                | 1290-1423 | \$33.50      | \$10.00  | T              |
| 22       | United States                         | Centenary Collection of Commemorative Panels                    |           |              | \$5.00   |                |
| 23       | United States                         | 1924 2 cent Hugenot Walloon Full sheet of 50, MNH               | 615       | \$400.00     | \$100.00 |                |
| 24       | United States                         | 1928 2 cent Washington in Prayer Full sheet of 100, MNH         | 645       | \$187.50     | \$45.00  |                |
| 25       | United States                         | 1929 2 cent Edison, Full sheet of 100, MNH                      | 655       | \$136.50     | \$35.00  |                |
| 26       | United States                         | 1932 3 cent Olympic, Full sheet of 100, MNH                     | 719       | \$303.50     | \$75.00  |                |
| 27       | United States                         | 1903 Louisiana Purchase Set, Mint HR                            | 323-7     | \$305.00     | \$75.00  | Nice Set!      |
| 28       | United States                         | 1938 Full Set of Prexies 1 cent to \$5 MNH                      | 803-34    | \$130.85     | \$40.00  | Nice Set!      |
| 29       | United States                         | Misc Columbians lot of 16: 1 cent - 10 cent, Used               | 230-239   | \$178.00     | \$25.00  | A few fault    |
| 30       | Confederate States                    | Lot of 3: #7 & #11 Used, #13 Unused                             | 7,11,13   | \$87.00      | \$20.00  |                |
| 31       | United States                         | 2001 Pan Am invert Souvenir Sheet First Day Cover               | 3505      | \$6.00       | \$2.00   |                |
| 32       | United States                         | 1893 30 cent Columbian, Used, Several Thins                     | 239       | \$90.00      | \$10.00  |                |
| 33       | Australia                             | 1934 Merino Sheep Set, MNH                                      | 147-9     | \$102.00     | \$20.00  |                |
| 34       | France                                | 1939 2.25f Statue of Liberty Issue, MNH                         | 372       | \$ 17.00     | \$2.00   |                |
| 35       | Italy                                 | 1922 Mazzini Set, MNH                                           | 140-2     | \$145.00     | \$10.00  |                |
| 36       | United States                         | (2) 2016 Inverted Jenny Sheets, Used on piece & MNH             | 4806      | \$ 24.00+    | \$12.00  |                |
| 37       | United States                         | 1898 5 cent Grant, Mint LH                                      | 281       | \$32.50      | \$3.00   |                |
| 38       | United States                         | 3 First Issue Revenues                                          |           | \$167.50     | \$10.00  | Some tiny fau  |
| 39       | Ascension                             | 1948 Silver Wedding Pair MNH                                    | 53        | \$110.00     | \$20.00  |                |
| 40       | United States                         | (5) Spec Delivery Issues MNH, E18 Mint LH                       | E14-E18   | \$10.75      | \$3.00   |                |
| 41       | United States                         | 1985 Federal Duck Stamp, MNH                                    | RW52      | \$15.00      | \$7.00   |                |
| 42       | US/Canada                             | Large Wood Box filled with 100's Used, \$18 face, covers, coins |           |              | \$25.00  | Dennison Hin   |
| 43       | Worldwide                             | 1000 Worldwide on Paper                                         |           |              | \$5.00   |                |
| 44       | Supplies                              | Showgard Cover Album - holds 100 covers                         |           |              | \$5.00   |                |
| 45       | Duck Stamp                            | California 2022-23 Duck Stamp, MNH                              |           |              | \$20.00  |                |
| 46       | United States                         | Used Back of the Book selection, Used, some faults              |           | \$139.50     | \$15.00  |                |
| 47       | Misc                                  | 8 Vintage or Antique Post Office Uniform Buttons                |           |              | \$5.00   |                |
| 48       | United States                         | 1934 National Parks Imperf Set, No gum as issued                | 756-65    |              | \$5.00   |                |
| 49       | US/Worldwide                          | Hundreds of US and Foreign on Album Pages                       |           |              | \$5.00   |                |
| 50       | United States                         | 1940 Famous Americans Set, MNH                                  | 859-93    |              | \$10.00  |                |
| 51       | Worldwide                             | Around 2000 Worldwide Stamps plus a few covers                  |           |              | \$15.00  |                |
| 52       | Misc                                  | 3 framed stamps. 22c love, 13c flag, 8c Christmas               |           |              | \$8.00   | Face \$20+     |
| 53       | Worldwide                             | 3 Binders w/worldwide 100's                                     |           |              | \$10.00  |                |
| 54       | United States                         | Misc Modern Face Sheets - Face \$85+                            |           |              | \$45.00  |                |
| 55       | United States                         | 7 Elvis Mint Sheets, MNH                                        |           |              | \$40.00  | Face \$81.2    |
| 56       | United States                         | Small box with many better, mostly used                         |           |              | \$40.00  |                |
| 57       | Postcards                             | 448 Postcards, many from the 1940's                             |           |              | \$20.00  |                |
| 58       | Misc                                  | Large Plastic bag loaded with misc seals                        |           |              | \$5.00   |                |
| 59       | Supplies                              | 4 binders with custom US Album pages 1900's-1940's              |           |              | \$15.00  | A few stam     |
| 60       | Supplies                              | Box with mounts, glassines etc                                  |           |              | \$10.00  |                |
| 61       | Topical Collection                    | Lucille Ball Collection in small binder looks all MNH           |           | \$ 70.00     | \$15.00  |                |
| 62       | Topical Collection                    | Flowers, plants, coffee, tea collection in small binder MNH     |           | \$ 187.00    | \$30.00  |                |
|          | <del></del>                           | W/W collection of Breast Cancer Awareness stamps, MNH           |           | \$ 55.00     | \$15.00  |                |
| 63       | Lopical Collection                    |                                                                 |           |              |          |                |
| 63<br>64 | Topical Collection Topical Collection | W/W collection of 1963 Freedom of Hunger looks all MNH          |           | \$ 125.00    | \$20.00  |                |