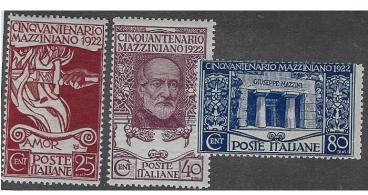

## 6/24/24 5:16 PM

| OT#      | COUNTRY                               | DESCRIPTION                                                     | SCOTT#    | CAT<br>VALUE | MIN BID  | NOTES          |
|----------|---------------------------------------|-----------------------------------------------------------------|-----------|--------------|----------|----------------|
| 1        | United States                         | 10"x14" box Filled with First Day Covers                        | JCOTT#    | VALUE        | \$5.00   | I NOTES        |
| 2        | United States                         | 1890 10 cent Webster Unused, no gum                             | 226       | \$160.00     | \$35.00  |                |
| 3        | United States                         | 1893 5 cent Columbian, MNH                                      | 234       | \$140.00     | \$35.00  |                |
| 4        | United States                         | 1898 4 cent Trans-Mississippi, MNH                              | 287       | \$330.00     | \$70.00  |                |
| 5        | United States                         | 1911 5 cent Registration Stamp, Unused no gum                   | F1        | \$75.00      | \$18.00  |                |
| 6        | Great Britain                         | 2012 Airmail Set, MNH                                           | C8-9      | \$35.00      | \$20.00  |                |
| 7        | Jersey                                | 1969 Postage Due Set, MNH                                       | J1-6      | \$50.65      | \$22.00  |                |
| 8        | Southern Rhodesia                     | 5 high value revenue stamps                                     |           | 700.00       | \$12.00  |                |
| 9        | Bermuda                               | 1951 1pd King George Used                                       | 128       | \$62.50      | \$20.00  |                |
| 10       | Bermuda                               | 1950 2sh King George, Used                                      | 123       | \$12.00      | \$8.00   |                |
| 11       | France                                | 1950 1000f Airmail, Used                                        | C27       | \$25.00      | \$12.00  |                |
| 12       | France                                | 1956 1000f Airmail, Used                                        | C36       | \$19.00      | \$9.00   | <u> </u>       |
| 13       | Argentina                             | Box with Albums several hundred stamps                          |           |              | \$5.00   |                |
| 14       | Canada                                | 2007 Annual Yearbook w/stamps                                   |           |              | \$35.00  | Orig cost \$56 |
| 15       | Great Britain                         | 1840 2p Blue Used, Faulty                                       | 2         | \$800.00     | \$50.00  | Faults, Spacef |
| 16       | Great Britain                         | 1884 5p Green Victoria, Used                                    | 104       | \$200.00     | \$40.00  |                |
| 17       | Great Britain                         | 1887 4 1/2p Victoria Used                                       | 117       | \$47.50      | \$10.00  |                |
| 18       | Great Britain                         | 1887 1sh Victoria, Used                                         | 122       | \$65.00      | \$15.00  |                |
| 19       | Liechenstein                          | 1920 - 34 Different mint, a few MNH                             |           | \$17.00      | \$5.00   |                |
| 20       | United States                         | 1992 Set of 6 Columbian Sheets, MNH                             | 2624-9    | \$30.50      | \$15.00  | Face \$16.34   |
| 21       | Turkey                                | 1957 Views Set MNH - 134 Stamps!                                | 1290-1423 | \$33.50      | \$10.00  | T              |
| 22       | United States                         | Centenary Collection of Commemorative Panels                    |           |              | \$5.00   |                |
| 23       | United States                         | 1924 2 cent Hugenot Walloon Full sheet of 50, MNH               | 615       | \$400.00     | \$100.00 |                |
| 24       | United States                         | 1928 2 cent Washington in Prayer Full sheet of 100, MNH         | 645       | \$187.50     | \$45.00  |                |
| 25       | United States                         | 1929 2 cent Edison, Full sheet of 100, MNH                      | 655       | \$136.50     | \$35.00  |                |
| 26       | United States                         | 1932 3 cent Olympic, Full sheet of 100, MNH                     | 719       | \$303.50     | \$75.00  |                |
| 27       | United States                         | 1903 Louisiana Purchase Set, Mint HR                            | 323-7     | \$305.00     | \$75.00  | Nice Set!      |
| 28       | United States                         | 1938 Full Set of Prexies 1 cent to \$5 MNH                      | 803-34    | \$130.85     | \$40.00  | Nice Set!      |
| 29       | United States                         | Misc Columbians lot of 16: 1 cent - 10 cent, Used               | 230-239   | \$178.00     | \$25.00  | A few fault    |
| 30       | Confederate States                    | Lot of 3: #7 & #11 Used, #13 Unused                             | 7,11,13   | \$87.00      | \$20.00  |                |
| 31       | United States                         | 2001 Pan Am invert Souvenir Sheet First Day Cover               | 3505      | \$6.00       | \$2.00   |                |
| 32       | United States                         | 1893 30 cent Columbian, Used, Several Thins                     | 239       | \$90.00      | \$10.00  |                |
| 33       | Australia                             | 1934 Merino Sheep Set, MNH                                      | 147-9     | \$102.00     | \$20.00  |                |
| 34       | France                                | 1939 2.25f Statue of Liberty Issue, MNH                         | 372       | \$ 17.00     | \$2.00   |                |
| 35       | Italy                                 | 1922 Mazzini Set, MNH                                           | 140-2     | \$145.00     | \$10.00  |                |
| 36       | United States                         | (2) 2016 Inverted Jenny Sheets, Used on piece & MNH             | 4806      | \$ 24.00+    | \$12.00  |                |
| 37       | United States                         | 1898 5 cent Grant, Mint LH                                      | 281       | \$32.50      | \$3.00   |                |
| 38       | United States                         | 3 First Issue Revenues                                          |           | \$167.50     | \$10.00  | Some tiny fau  |
| 39       | Ascension                             | 1948 Silver Wedding Pair MNH                                    | 53        | \$110.00     | \$20.00  |                |
| 40       | United States                         | (5) Spec Delivery Issues MNH, E18 Mint LH                       | E14-E18   | \$10.75      | \$3.00   |                |
| 41       | United States                         | 1985 Federal Duck Stamp, MNH                                    | RW52      | \$15.00      | \$7.00   |                |
| 42       | US/Canada                             | Large Wood Box filled with 100's Used, \$18 face, covers, coins |           |              | \$25.00  | Dennison Hin   |
| 43       | Worldwide                             | 1000 Worldwide on Paper                                         |           |              | \$5.00   |                |
| 44       | Supplies                              | Showgard Cover Album - holds 100 covers                         |           |              | \$5.00   |                |
| 45       | Duck Stamp                            | California 2022-23 Duck Stamp, MNH                              |           |              | \$20.00  |                |
| 46       | United States                         | Used Back of the Book selection, Used, some faults              |           | \$139.50     | \$15.00  |                |
| 47       | Misc                                  | 8 Vintage or Antique Post Office Uniform Buttons                |           |              | \$5.00   |                |
| 48       | United States                         | 1934 National Parks Imperf Set, No gum as issued                | 756-65    |              | \$5.00   |                |
| 49       | US/Worldwide                          | Hundreds of US and Foreign on Album Pages                       |           |              | \$5.00   |                |
| 50       | United States                         | 1940 Famous Americans Set, MNH                                  | 859-93    |              | \$10.00  |                |
| 51       | Worldwide                             | Around 2000 Worldwide Stamps plus a few covers                  |           |              | \$15.00  |                |
| 52       | Misc                                  | 3 framed stamps. 22c love, 13c flag, 8c Christmas               |           |              | \$8.00   | Face \$20+     |
| 53       | Worldwide                             | 3 Binders w/worldwide 100's                                     |           |              | \$10.00  |                |
| 54       | United States                         | Misc Modern Face Sheets - Face \$85+                            |           |              | \$45.00  |                |
| 55       | United States                         | 7 Elvis Mint Sheets, MNH                                        |           |              | \$40.00  | Face \$81.2    |
| 56       | United States                         | Small box with many better, mostly used                         |           |              | \$40.00  |                |
| 57       | Postcards                             | 448 Postcards, many from the 1940's                             |           |              | \$20.00  |                |
| 58       | Misc                                  | Large Plastic bag loaded with misc seals                        |           |              | \$5.00   |                |
| 59       | Supplies                              | 4 binders with custom US Album pages 1900's-1940's              |           |              | \$15.00  | A few stam     |
| 60       | Supplies                              | Box with mounts, glassines etc                                  |           |              | \$10.00  |                |
| 61       | Topical Collection                    | Lucille Ball Collection in small binder looks all MNH           |           | \$ 70.00     | \$15.00  |                |
| 62       | Topical Collection                    | Flowers, plants, coffee, tea collection in small binder MNH     |           | \$ 187.00    | \$30.00  |                |
|          | <del></del>                           | W/W collection of Breast Cancer Awareness stamps, MNH           |           | \$ 55.00     | \$15.00  |                |
| 63       | Lopical Collection                    |                                                                 |           |              |          |                |
| 63<br>64 | Topical Collection Topical Collection | W/W collection of 1963 Freedom of Hunger looks all MNH          |           | \$ 125.00    | \$20.00  |                |

## Salem Stamp Society **July 2024 Members' Auction**

Lot 32

Lot 34

Lot 30

Lot 36

Lot 33

Lot 35

Lot 38 Lot 39