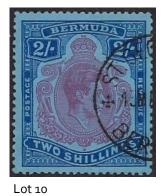

## 6/24/24 5:16 PM

| OT#      | COUNTRY                               | DESCRIPTION                                                     | SCOTT#    | CAT<br>VALUE | MIN BID  | NOTES          |
|----------|---------------------------------------|-----------------------------------------------------------------|-----------|--------------|----------|----------------|
| 1        | United States                         | 10"x14" box Filled with First Day Covers                        | JCOTT#    | VALUE        | \$5.00   | I NOTES        |
| 2        | United States                         | 1890 10 cent Webster Unused, no gum                             | 226       | \$160.00     | \$35.00  |                |
| 3        | United States                         | 1893 5 cent Columbian, MNH                                      | 234       | \$140.00     | \$35.00  |                |
| 4        | United States                         | 1898 4 cent Trans-Mississippi, MNH                              | 287       | \$330.00     | \$70.00  |                |
| 5        | United States                         | 1911 5 cent Registration Stamp, Unused no gum                   | F1        | \$75.00      | \$18.00  |                |
| 6        | Great Britain                         | 2012 Airmail Set, MNH                                           | C8-9      | \$35.00      | \$20.00  |                |
| 7        | Jersey                                | 1969 Postage Due Set, MNH                                       | J1-6      | \$50.65      | \$22.00  |                |
| 8        | Southern Rhodesia                     | 5 high value revenue stamps                                     |           | 700.00       | \$12.00  |                |
| 9        | Bermuda                               | 1951 1pd King George Used                                       | 128       | \$62.50      | \$20.00  |                |
| 10       | Bermuda                               | 1950 2sh King George, Used                                      | 123       | \$12.00      | \$8.00   |                |
| 11       | France                                | 1950 1000f Airmail, Used                                        | C27       | \$25.00      | \$12.00  |                |
| 12       | France                                | 1956 1000f Airmail, Used                                        | C36       | \$19.00      | \$9.00   | <u> </u>       |
| 13       | Argentina                             | Box with Albums several hundred stamps                          |           |              | \$5.00   |                |
| 14       | Canada                                | 2007 Annual Yearbook w/stamps                                   |           |              | \$35.00  | Orig cost \$56 |
| 15       | Great Britain                         | 1840 2p Blue Used, Faulty                                       | 2         | \$800.00     | \$50.00  | Faults, Spacef |
| 16       | Great Britain                         | 1884 5p Green Victoria, Used                                    | 104       | \$200.00     | \$40.00  |                |
| 17       | Great Britain                         | 1887 4 1/2p Victoria Used                                       | 117       | \$47.50      | \$10.00  |                |
| 18       | Great Britain                         | 1887 1sh Victoria, Used                                         | 122       | \$65.00      | \$15.00  |                |
| 19       | Liechenstein                          | 1920 - 34 Different mint, a few MNH                             |           | \$17.00      | \$5.00   |                |
| 20       | United States                         | 1992 Set of 6 Columbian Sheets, MNH                             | 2624-9    | \$30.50      | \$15.00  | Face \$16.34   |
| 21       | Turkey                                | 1957 Views Set MNH - 134 Stamps!                                | 1290-1423 | \$33.50      | \$10.00  | T              |
| 22       | United States                         | Centenary Collection of Commemorative Panels                    |           |              | \$5.00   |                |
| 23       | United States                         | 1924 2 cent Hugenot Walloon Full sheet of 50, MNH               | 615       | \$400.00     | \$100.00 |                |
| 24       | United States                         | 1928 2 cent Washington in Prayer Full sheet of 100, MNH         | 645       | \$187.50     | \$45.00  |                |
| 25       | United States                         | 1929 2 cent Edison, Full sheet of 100, MNH                      | 655       | \$136.50     | \$35.00  |                |
| 26       | United States                         | 1932 3 cent Olympic, Full sheet of 100, MNH                     | 719       | \$303.50     | \$75.00  |                |
| 27       | United States                         | 1903 Louisiana Purchase Set, Mint HR                            | 323-7     | \$305.00     | \$75.00  | Nice Set!      |
| 28       | United States                         | 1938 Full Set of Prexies 1 cent to \$5 MNH                      | 803-34    | \$130.85     | \$40.00  | Nice Set!      |
| 29       | United States                         | Misc Columbians lot of 16: 1 cent - 10 cent, Used               | 230-239   | \$178.00     | \$25.00  | A few fault    |
| 30       | Confederate States                    | Lot of 3: #7 & #11 Used, #13 Unused                             | 7,11,13   | \$87.00      | \$20.00  |                |
| 31       | United States                         | 2001 Pan Am invert Souvenir Sheet First Day Cover               | 3505      | \$6.00       | \$2.00   |                |
| 32       | United States                         | 1893 30 cent Columbian, Used, Several Thins                     | 239       | \$90.00      | \$10.00  |                |
| 33       | Australia                             | 1934 Merino Sheep Set, MNH                                      | 147-9     | \$102.00     | \$20.00  |                |
| 34       | France                                | 1939 2.25f Statue of Liberty Issue, MNH                         | 372       | \$ 17.00     | \$2.00   |                |
| 35       | Italy                                 | 1922 Mazzini Set, MNH                                           | 140-2     | \$145.00     | \$10.00  |                |
| 36       | United States                         | (2) 2016 Inverted Jenny Sheets, Used on piece & MNH             | 4806      | \$ 24.00+    | \$12.00  |                |
| 37       | United States                         | 1898 5 cent Grant, Mint LH                                      | 281       | \$32.50      | \$3.00   |                |
| 38       | United States                         | 3 First Issue Revenues                                          |           | \$167.50     | \$10.00  | Some tiny fau  |
| 39       | Ascension                             | 1948 Silver Wedding Pair MNH                                    | 53        | \$110.00     | \$20.00  |                |
| 40       | United States                         | (5) Spec Delivery Issues MNH, E18 Mint LH                       | E14-E18   | \$10.75      | \$3.00   |                |
| 41       | United States                         | 1985 Federal Duck Stamp, MNH                                    | RW52      | \$15.00      | \$7.00   |                |
| 42       | US/Canada                             | Large Wood Box filled with 100's Used, \$18 face, covers, coins |           |              | \$25.00  | Dennison Hin   |
| 43       | Worldwide                             | 1000 Worldwide on Paper                                         |           |              | \$5.00   |                |
| 44       | Supplies                              | Showgard Cover Album - holds 100 covers                         |           |              | \$5.00   |                |
| 45       | Duck Stamp                            | California 2022-23 Duck Stamp, MNH                              |           |              | \$20.00  |                |
| 46       | United States                         | Used Back of the Book selection, Used, some faults              |           | \$139.50     | \$15.00  |                |
| 47       | Misc                                  | 8 Vintage or Antique Post Office Uniform Buttons                |           |              | \$5.00   |                |
| 48       | United States                         | 1934 National Parks Imperf Set, No gum as issued                | 756-65    |              | \$5.00   |                |
| 49       | US/Worldwide                          | Hundreds of US and Foreign on Album Pages                       |           |              | \$5.00   |                |
| 50       | United States                         | 1940 Famous Americans Set, MNH                                  | 859-93    |              | \$10.00  |                |
| 51       | Worldwide                             | Around 2000 Worldwide Stamps plus a few covers                  |           |              | \$15.00  |                |
| 52       | Misc                                  | 3 framed stamps. 22c love, 13c flag, 8c Christmas               |           |              | \$8.00   | Face \$20+     |
| 53       | Worldwide                             | 3 Binders w/worldwide 100's                                     |           |              | \$10.00  |                |
| 54       | United States                         | Misc Modern Face Sheets - Face \$85+                            |           |              | \$45.00  |                |
| 55       | United States                         | 7 Elvis Mint Sheets, MNH                                        |           |              | \$40.00  | Face \$81.2    |
| 56       | United States                         | Small box with many better, mostly used                         |           |              | \$40.00  |                |
| 57       | Postcards                             | 448 Postcards, many from the 1940's                             |           |              | \$20.00  |                |
| 58       | Misc                                  | Large Plastic bag loaded with misc seals                        |           |              | \$5.00   |                |
| 59       | Supplies                              | 4 binders with custom US Album pages 1900's-1940's              |           |              | \$15.00  | A few stam     |
| 60       | Supplies                              | Box with mounts, glassines etc                                  |           |              | \$10.00  |                |
| 61       | Topical Collection                    | Lucille Ball Collection in small binder looks all MNH           |           | \$ 70.00     | \$15.00  |                |
| 62       | Topical Collection                    | Flowers, plants, coffee, tea collection in small binder MNH     |           | \$ 187.00    | \$30.00  |                |
|          | <del></del>                           | W/W collection of Breast Cancer Awareness stamps, MNH           |           | \$ 55.00     | \$15.00  |                |
| 63       | Lopical Collection                    |                                                                 |           |              |          |                |
| 63<br>64 | Topical Collection Topical Collection | W/W collection of 1963 Freedom of Hunger looks all MNH          |           | \$ 125.00    | \$20.00  |                |