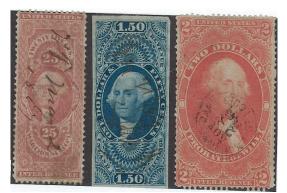

## 6/24/24 5:16 PM

| OT#      | COUNTRY                               | DESCRIPTION                                                     | SCOTT#    | CAT<br>VALUE | MIN BID  | NOTES          |
|----------|---------------------------------------|-----------------------------------------------------------------|-----------|--------------|----------|----------------|
| 1        | United States                         | 10"x14" box Filled with First Day Covers                        | JCOTT#    | VALUE        | \$5.00   | I NOTES        |
| 2        | United States                         | 1890 10 cent Webster Unused, no gum                             | 226       | \$160.00     | \$35.00  |                |
| 3        | United States                         | 1893 5 cent Columbian, MNH                                      | 234       | \$140.00     | \$35.00  |                |
| 4        | United States                         | 1898 4 cent Trans-Mississippi, MNH                              | 287       | \$330.00     | \$70.00  |                |
| 5        | United States                         | 1911 5 cent Registration Stamp, Unused no gum                   | F1        | \$75.00      | \$18.00  |                |
| 6        | Great Britain                         | 2012 Airmail Set, MNH                                           | C8-9      | \$35.00      | \$20.00  |                |
| 7        | Jersey                                | 1969 Postage Due Set, MNH                                       | J1-6      | \$50.65      | \$22.00  |                |
| 8        | Southern Rhodesia                     | 5 high value revenue stamps                                     |           | 700.00       | \$12.00  |                |
| 9        | Bermuda                               | 1951 1pd King George Used                                       | 128       | \$62.50      | \$20.00  |                |
| 10       | Bermuda                               | 1950 2sh King George, Used                                      | 123       | \$12.00      | \$8.00   |                |
| 11       | France                                | 1950 1000f Airmail, Used                                        | C27       | \$25.00      | \$12.00  |                |
| 12       | France                                | 1956 1000f Airmail, Used                                        | C36       | \$19.00      | \$9.00   | <u> </u>       |
| 13       | Argentina                             | Box with Albums several hundred stamps                          |           |              | \$5.00   |                |
| 14       | Canada                                | 2007 Annual Yearbook w/stamps                                   |           |              | \$35.00  | Orig cost \$56 |
| 15       | Great Britain                         | 1840 2p Blue Used, Faulty                                       | 2         | \$800.00     | \$50.00  | Faults, Spacef |
| 16       | Great Britain                         | 1884 5p Green Victoria, Used                                    | 104       | \$200.00     | \$40.00  |                |
| 17       | Great Britain                         | 1887 4 1/2p Victoria Used                                       | 117       | \$47.50      | \$10.00  |                |
| 18       | Great Britain                         | 1887 1sh Victoria, Used                                         | 122       | \$65.00      | \$15.00  |                |
| 19       | Liechenstein                          | 1920 - 34 Different mint, a few MNH                             |           | \$17.00      | \$5.00   |                |
| 20       | United States                         | 1992 Set of 6 Columbian Sheets, MNH                             | 2624-9    | \$30.50      | \$15.00  | Face \$16.34   |
| 21       | Turkey                                | 1957 Views Set MNH - 134 Stamps!                                | 1290-1423 | \$33.50      | \$10.00  | T              |
| 22       | United States                         | Centenary Collection of Commemorative Panels                    |           |              | \$5.00   |                |
| 23       | United States                         | 1924 2 cent Hugenot Walloon Full sheet of 50, MNH               | 615       | \$400.00     | \$100.00 |                |
| 24       | United States                         | 1928 2 cent Washington in Prayer Full sheet of 100, MNH         | 645       | \$187.50     | \$45.00  |                |
| 25       | United States                         | 1929 2 cent Edison, Full sheet of 100, MNH                      | 655       | \$136.50     | \$35.00  |                |
| 26       | United States                         | 1932 3 cent Olympic, Full sheet of 100, MNH                     | 719       | \$303.50     | \$75.00  |                |
| 27       | United States                         | 1903 Louisiana Purchase Set, Mint HR                            | 323-7     | \$305.00     | \$75.00  | Nice Set!      |
| 28       | United States                         | 1938 Full Set of Prexies 1 cent to \$5 MNH                      | 803-34    | \$130.85     | \$40.00  | Nice Set!      |
| 29       | United States                         | Misc Columbians lot of 16: 1 cent - 10 cent, Used               | 230-239   | \$178.00     | \$25.00  | A few fault    |
| 30       | Confederate States                    | Lot of 3: #7 & #11 Used, #13 Unused                             | 7,11,13   | \$87.00      | \$20.00  |                |
| 31       | United States                         | 2001 Pan Am invert Souvenir Sheet First Day Cover               | 3505      | \$6.00       | \$2.00   |                |
| 32       | United States                         | 1893 30 cent Columbian, Used, Several Thins                     | 239       | \$90.00      | \$10.00  |                |
| 33       | Australia                             | 1934 Merino Sheep Set, MNH                                      | 147-9     | \$102.00     | \$20.00  |                |
| 34       | France                                | 1939 2.25f Statue of Liberty Issue, MNH                         | 372       | \$ 17.00     | \$2.00   |                |
| 35       | Italy                                 | 1922 Mazzini Set, MNH                                           | 140-2     | \$145.00     | \$10.00  |                |
| 36       | United States                         | (2) 2016 Inverted Jenny Sheets, Used on piece & MNH             | 4806      | \$ 24.00+    | \$12.00  |                |
| 37       | United States                         | 1898 5 cent Grant, Mint LH                                      | 281       | \$32.50      | \$3.00   |                |
| 38       | United States                         | 3 First Issue Revenues                                          |           | \$167.50     | \$10.00  | Some tiny fau  |
| 39       | Ascension                             | 1948 Silver Wedding Pair MNH                                    | 53        | \$110.00     | \$20.00  |                |
| 40       | United States                         | (5) Spec Delivery Issues MNH, E18 Mint LH                       | E14-E18   | \$10.75      | \$3.00   |                |
| 41       | United States                         | 1985 Federal Duck Stamp, MNH                                    | RW52      | \$15.00      | \$7.00   |                |
| 42       | US/Canada                             | Large Wood Box filled with 100's Used, \$18 face, covers, coins |           |              | \$25.00  | Dennison Hin   |
| 43       | Worldwide                             | 1000 Worldwide on Paper                                         |           |              | \$5.00   |                |
| 44       | Supplies                              | Showgard Cover Album - holds 100 covers                         |           |              | \$5.00   |                |
| 45       | Duck Stamp                            | California 2022-23 Duck Stamp, MNH                              |           |              | \$20.00  |                |
| 46       | United States                         | Used Back of the Book selection, Used, some faults              |           | \$139.50     | \$15.00  |                |
| 47       | Misc                                  | 8 Vintage or Antique Post Office Uniform Buttons                |           |              | \$5.00   |                |
| 48       | United States                         | 1934 National Parks Imperf Set, No gum as issued                | 756-65    |              | \$5.00   |                |
| 49       | US/Worldwide                          | Hundreds of US and Foreign on Album Pages                       |           |              | \$5.00   |                |
| 50       | United States                         | 1940 Famous Americans Set, MNH                                  | 859-93    |              | \$10.00  |                |
| 51       | Worldwide                             | Around 2000 Worldwide Stamps plus a few covers                  |           |              | \$15.00  |                |
| 52       | Misc                                  | 3 framed stamps. 22c love, 13c flag, 8c Christmas               |           |              | \$8.00   | Face \$20+     |
| 53       | Worldwide                             | 3 Binders w/worldwide 100's                                     |           |              | \$10.00  |                |
| 54       | United States                         | Misc Modern Face Sheets - Face \$85+                            |           |              | \$45.00  |                |
| 55       | United States                         | 7 Elvis Mint Sheets, MNH                                        |           |              | \$40.00  | Face \$81.2    |
| 56       | United States                         | Small box with many better, mostly used                         |           |              | \$40.00  |                |
| 57       | Postcards                             | 448 Postcards, many from the 1940's                             |           |              | \$20.00  |                |
| 58       | Misc                                  | Large Plastic bag loaded with misc seals                        |           |              | \$5.00   |                |
| 59       | Supplies                              | 4 binders with custom US Album pages 1900's-1940's              |           |              | \$15.00  | A few stam     |
| 60       | Supplies                              | Box with mounts, glassines etc                                  |           |              | \$10.00  |                |
| 61       | Topical Collection                    | Lucille Ball Collection in small binder looks all MNH           |           | \$ 70.00     | \$15.00  |                |
| 62       | Topical Collection                    | Flowers, plants, coffee, tea collection in small binder MNH     |           | \$ 187.00    | \$30.00  |                |
|          | <del></del>                           | W/W collection of Breast Cancer Awareness stamps, MNH           |           | \$ 55.00     | \$15.00  |                |
| 63       | Lopical Collection                    |                                                                 |           |              |          |                |
| 63<br>64 | Topical Collection Topical Collection | W/W collection of 1963 Freedom of Hunger looks all MNH          |           | \$ 125.00    | \$20.00  |                |

## Salem Stamp Society **July 2024 Members' Auction**

Lot 32

Lot 34

Lot 30

Lot 36

Lot 33

Lot 35

Lot 38 Lot 39