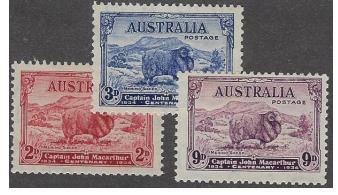

## 6/24/24 5:16 PM

| OT#      | COUNTRY                               | DESCRIPTION                                                     | SCOTT#    | CAT<br>VALUE | MIN BID  | NOTES          |
|----------|---------------------------------------|-----------------------------------------------------------------|-----------|--------------|----------|----------------|
| 1        | United States                         | 10"x14" box Filled with First Day Covers                        | JCOTT#    | VALUE        | \$5.00   | I NOTES        |
| 2        | United States                         | 1890 10 cent Webster Unused, no gum                             | 226       | \$160.00     | \$35.00  |                |
| 3        | United States                         | 1893 5 cent Columbian, MNH                                      | 234       | \$140.00     | \$35.00  |                |
| 4        | United States                         | 1898 4 cent Trans-Mississippi, MNH                              | 287       | \$330.00     | \$70.00  |                |
| 5        | United States                         | 1911 5 cent Registration Stamp, Unused no gum                   | F1        | \$75.00      | \$18.00  |                |
| 6        | Great Britain                         | 2012 Airmail Set, MNH                                           | C8-9      | \$35.00      | \$20.00  |                |
| 7        | Jersey                                | 1969 Postage Due Set, MNH                                       | J1-6      | \$50.65      | \$22.00  |                |
| 8        | Southern Rhodesia                     | 5 high value revenue stamps                                     |           | 700.00       | \$12.00  |                |
| 9        | Bermuda                               | 1951 1pd King George Used                                       | 128       | \$62.50      | \$20.00  |                |
| 10       | Bermuda                               | 1950 2sh King George, Used                                      | 123       | \$12.00      | \$8.00   |                |
| 11       | France                                | 1950 1000f Airmail, Used                                        | C27       | \$25.00      | \$12.00  |                |
| 12       | France                                | 1956 1000f Airmail, Used                                        | C36       | \$19.00      | \$9.00   | <u> </u>       |
| 13       | Argentina                             | Box with Albums several hundred stamps                          |           |              | \$5.00   |                |
| 14       | Canada                                | 2007 Annual Yearbook w/stamps                                   |           |              | \$35.00  | Orig cost \$56 |
| 15       | Great Britain                         | 1840 2p Blue Used, Faulty                                       | 2         | \$800.00     | \$50.00  | Faults, Spacef |
| 16       | Great Britain                         | 1884 5p Green Victoria, Used                                    | 104       | \$200.00     | \$40.00  |                |
| 17       | Great Britain                         | 1887 4 1/2p Victoria Used                                       | 117       | \$47.50      | \$10.00  |                |
| 18       | Great Britain                         | 1887 1sh Victoria, Used                                         | 122       | \$65.00      | \$15.00  |                |
| 19       | Liechenstein                          | 1920 - 34 Different mint, a few MNH                             |           | \$17.00      | \$5.00   |                |
| 20       | United States                         | 1992 Set of 6 Columbian Sheets, MNH                             | 2624-9    | \$30.50      | \$15.00  | Face \$16.34   |
| 21       | Turkey                                | 1957 Views Set MNH - 134 Stamps!                                | 1290-1423 | \$33.50      | \$10.00  | T              |
| 22       | United States                         | Centenary Collection of Commemorative Panels                    |           |              | \$5.00   |                |
| 23       | United States                         | 1924 2 cent Hugenot Walloon Full sheet of 50, MNH               | 615       | \$400.00     | \$100.00 |                |
| 24       | United States                         | 1928 2 cent Washington in Prayer Full sheet of 100, MNH         | 645       | \$187.50     | \$45.00  |                |
| 25       | United States                         | 1929 2 cent Edison, Full sheet of 100, MNH                      | 655       | \$136.50     | \$35.00  |                |
| 26       | United States                         | 1932 3 cent Olympic, Full sheet of 100, MNH                     | 719       | \$303.50     | \$75.00  |                |
| 27       | United States                         | 1903 Louisiana Purchase Set, Mint HR                            | 323-7     | \$305.00     | \$75.00  | Nice Set!      |
| 28       | United States                         | 1938 Full Set of Prexies 1 cent to \$5 MNH                      | 803-34    | \$130.85     | \$40.00  | Nice Set!      |
| 29       | United States                         | Misc Columbians lot of 16: 1 cent - 10 cent, Used               | 230-239   | \$178.00     | \$25.00  | A few fault    |
| 30       | Confederate States                    | Lot of 3: #7 & #11 Used, #13 Unused                             | 7,11,13   | \$87.00      | \$20.00  |                |
| 31       | United States                         | 2001 Pan Am invert Souvenir Sheet First Day Cover               | 3505      | \$6.00       | \$2.00   |                |
| 32       | United States                         | 1893 30 cent Columbian, Used, Several Thins                     | 239       | \$90.00      | \$10.00  |                |
| 33       | Australia                             | 1934 Merino Sheep Set, MNH                                      | 147-9     | \$102.00     | \$20.00  |                |
| 34       | France                                | 1939 2.25f Statue of Liberty Issue, MNH                         | 372       | \$ 17.00     | \$2.00   |                |
| 35       | Italy                                 | 1922 Mazzini Set, MNH                                           | 140-2     | \$145.00     | \$10.00  |                |
| 36       | United States                         | (2) 2016 Inverted Jenny Sheets, Used on piece & MNH             | 4806      | \$ 24.00+    | \$12.00  |                |
| 37       | United States                         | 1898 5 cent Grant, Mint LH                                      | 281       | \$32.50      | \$3.00   |                |
| 38       | United States                         | 3 First Issue Revenues                                          |           | \$167.50     | \$10.00  | Some tiny fau  |
| 39       | Ascension                             | 1948 Silver Wedding Pair MNH                                    | 53        | \$110.00     | \$20.00  |                |
| 40       | United States                         | (5) Spec Delivery Issues MNH, E18 Mint LH                       | E14-E18   | \$10.75      | \$3.00   |                |
| 41       | United States                         | 1985 Federal Duck Stamp, MNH                                    | RW52      | \$15.00      | \$7.00   |                |
| 42       | US/Canada                             | Large Wood Box filled with 100's Used, \$18 face, covers, coins |           |              | \$25.00  | Dennison Hin   |
| 43       | Worldwide                             | 1000 Worldwide on Paper                                         |           |              | \$5.00   |                |
| 44       | Supplies                              | Showgard Cover Album - holds 100 covers                         |           |              | \$5.00   |                |
| 45       | Duck Stamp                            | California 2022-23 Duck Stamp, MNH                              |           |              | \$20.00  |                |
| 46       | United States                         | Used Back of the Book selection, Used, some faults              |           | \$139.50     | \$15.00  |                |
| 47       | Misc                                  | 8 Vintage or Antique Post Office Uniform Buttons                |           |              | \$5.00   |                |
| 48       | United States                         | 1934 National Parks Imperf Set, No gum as issued                | 756-65    |              | \$5.00   |                |
| 49       | US/Worldwide                          | Hundreds of US and Foreign on Album Pages                       |           |              | \$5.00   |                |
| 50       | United States                         | 1940 Famous Americans Set, MNH                                  | 859-93    |              | \$10.00  |                |
| 51       | Worldwide                             | Around 2000 Worldwide Stamps plus a few covers                  |           |              | \$15.00  |                |
| 52       | Misc                                  | 3 framed stamps. 22c love, 13c flag, 8c Christmas               |           |              | \$8.00   | Face \$20+     |
| 53       | Worldwide                             | 3 Binders w/worldwide 100's                                     |           |              | \$10.00  |                |
| 54       | United States                         | Misc Modern Face Sheets - Face \$85+                            |           |              | \$45.00  |                |
| 55       | United States                         | 7 Elvis Mint Sheets, MNH                                        |           |              | \$40.00  | Face \$81.2    |
| 56       | United States                         | Small box with many better, mostly used                         |           |              | \$40.00  |                |
| 57       | Postcards                             | 448 Postcards, many from the 1940's                             |           |              | \$20.00  |                |
| 58       | Misc                                  | Large Plastic bag loaded with misc seals                        |           |              | \$5.00   |                |
| 59       | Supplies                              | 4 binders with custom US Album pages 1900's-1940's              |           |              | \$15.00  | A few stam     |
| 60       | Supplies                              | Box with mounts, glassines etc                                  |           |              | \$10.00  |                |
| 61       | Topical Collection                    | Lucille Ball Collection in small binder looks all MNH           |           | \$ 70.00     | \$15.00  |                |
| 62       | Topical Collection                    | Flowers, plants, coffee, tea collection in small binder MNH     |           | \$ 187.00    | \$30.00  |                |
|          | <del></del>                           | W/W collection of Breast Cancer Awareness stamps, MNH           |           | \$ 55.00     | \$15.00  |                |
| 63       | Lopical Collection                    |                                                                 |           |              |          |                |
| 63<br>64 | Topical Collection Topical Collection | W/W collection of 1963 Freedom of Hunger looks all MNH          |           | \$ 125.00    | \$20.00  |                |

## Salem Stamp Society **July 2024 Members' Auction**

Lot 32

Lot 34

Lot 30

Lot 36

Lot 33

Lot 35

Lot 38 Lot 39