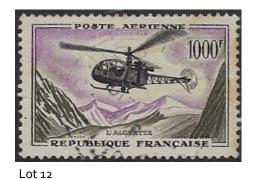

## 6/24/24 5:16 PM

| OT#      | COUNTRY                               | DESCRIPTION                                                     | SCOTT#    | CAT<br>VALUE | MIN BID  | NOTES          |
|----------|---------------------------------------|-----------------------------------------------------------------|-----------|--------------|----------|----------------|
| 1        | United States                         | 10"x14" box Filled with First Day Covers                        | JCOTT#    | VALUE        | \$5.00   | I NOTES        |
| 2        | United States                         | 1890 10 cent Webster Unused, no gum                             | 226       | \$160.00     | \$35.00  |                |
| 3        | United States                         | 1893 5 cent Columbian, MNH                                      | 234       | \$140.00     | \$35.00  |                |
| 4        | United States                         | 1898 4 cent Trans-Mississippi, MNH                              | 287       | \$330.00     | \$70.00  |                |
| 5        | United States                         | 1911 5 cent Registration Stamp, Unused no gum                   | F1        | \$75.00      | \$18.00  |                |
| 6        | Great Britain                         | 2012 Airmail Set, MNH                                           | C8-9      | \$35.00      | \$20.00  |                |
| 7        | Jersey                                | 1969 Postage Due Set, MNH                                       | J1-6      | \$50.65      | \$22.00  |                |
| 8        | Southern Rhodesia                     | 5 high value revenue stamps                                     |           | 700.00       | \$12.00  |                |
| 9        | Bermuda                               | 1951 1pd King George Used                                       | 128       | \$62.50      | \$20.00  |                |
| 10       | Bermuda                               | 1950 2sh King George, Used                                      | 123       | \$12.00      | \$8.00   |                |
| 11       | France                                | 1950 1000f Airmail, Used                                        | C27       | \$25.00      | \$12.00  |                |
| 12       | France                                | 1956 1000f Airmail, Used                                        | C36       | \$19.00      | \$9.00   | <u> </u>       |
| 13       | Argentina                             | Box with Albums several hundred stamps                          |           |              | \$5.00   |                |
| 14       | Canada                                | 2007 Annual Yearbook w/stamps                                   |           |              | \$35.00  | Orig cost \$56 |
| 15       | Great Britain                         | 1840 2p Blue Used, Faulty                                       | 2         | \$800.00     | \$50.00  | Faults, Spacef |
| 16       | Great Britain                         | 1884 5p Green Victoria, Used                                    | 104       | \$200.00     | \$40.00  |                |
| 17       | Great Britain                         | 1887 4 1/2p Victoria Used                                       | 117       | \$47.50      | \$10.00  |                |
| 18       | Great Britain                         | 1887 1sh Victoria, Used                                         | 122       | \$65.00      | \$15.00  |                |
| 19       | Liechenstein                          | 1920 - 34 Different mint, a few MNH                             |           | \$17.00      | \$5.00   |                |
| 20       | United States                         | 1992 Set of 6 Columbian Sheets, MNH                             | 2624-9    | \$30.50      | \$15.00  | Face \$16.34   |
| 21       | Turkey                                | 1957 Views Set MNH - 134 Stamps!                                | 1290-1423 | \$33.50      | \$10.00  | T              |
| 22       | United States                         | Centenary Collection of Commemorative Panels                    |           |              | \$5.00   |                |
| 23       | United States                         | 1924 2 cent Hugenot Walloon Full sheet of 50, MNH               | 615       | \$400.00     | \$100.00 |                |
| 24       | United States                         | 1928 2 cent Washington in Prayer Full sheet of 100, MNH         | 645       | \$187.50     | \$45.00  |                |
| 25       | United States                         | 1929 2 cent Edison, Full sheet of 100, MNH                      | 655       | \$136.50     | \$35.00  |                |
| 26       | United States                         | 1932 3 cent Olympic, Full sheet of 100, MNH                     | 719       | \$303.50     | \$75.00  |                |
| 27       | United States                         | 1903 Louisiana Purchase Set, Mint HR                            | 323-7     | \$305.00     | \$75.00  | Nice Set!      |
| 28       | United States                         | 1938 Full Set of Prexies 1 cent to \$5 MNH                      | 803-34    | \$130.85     | \$40.00  | Nice Set!      |
| 29       | United States                         | Misc Columbians lot of 16: 1 cent - 10 cent, Used               | 230-239   | \$178.00     | \$25.00  | A few fault    |
| 30       | Confederate States                    | Lot of 3: #7 & #11 Used, #13 Unused                             | 7,11,13   | \$87.00      | \$20.00  |                |
| 31       | United States                         | 2001 Pan Am invert Souvenir Sheet First Day Cover               | 3505      | \$6.00       | \$2.00   |                |
| 32       | United States                         | 1893 30 cent Columbian, Used, Several Thins                     | 239       | \$90.00      | \$10.00  |                |
| 33       | Australia                             | 1934 Merino Sheep Set, MNH                                      | 147-9     | \$102.00     | \$20.00  |                |
| 34       | France                                | 1939 2.25f Statue of Liberty Issue, MNH                         | 372       | \$ 17.00     | \$2.00   |                |
| 35       | Italy                                 | 1922 Mazzini Set, MNH                                           | 140-2     | \$145.00     | \$10.00  |                |
| 36       | United States                         | (2) 2016 Inverted Jenny Sheets, Used on piece & MNH             | 4806      | \$ 24.00+    | \$12.00  |                |
| 37       | United States                         | 1898 5 cent Grant, Mint LH                                      | 281       | \$32.50      | \$3.00   |                |
| 38       | United States                         | 3 First Issue Revenues                                          |           | \$167.50     | \$10.00  | Some tiny fau  |
| 39       | Ascension                             | 1948 Silver Wedding Pair MNH                                    | 53        | \$110.00     | \$20.00  |                |
| 40       | United States                         | (5) Spec Delivery Issues MNH, E18 Mint LH                       | E14-E18   | \$10.75      | \$3.00   |                |
| 41       | United States                         | 1985 Federal Duck Stamp, MNH                                    | RW52      | \$15.00      | \$7.00   |                |
| 42       | US/Canada                             | Large Wood Box filled with 100's Used, \$18 face, covers, coins |           |              | \$25.00  | Dennison Hin   |
| 43       | Worldwide                             | 1000 Worldwide on Paper                                         |           |              | \$5.00   |                |
| 44       | Supplies                              | Showgard Cover Album - holds 100 covers                         |           |              | \$5.00   |                |
| 45       | Duck Stamp                            | California 2022-23 Duck Stamp, MNH                              |           |              | \$20.00  |                |
| 46       | United States                         | Used Back of the Book selection, Used, some faults              |           | \$139.50     | \$15.00  |                |
| 47       | Misc                                  | 8 Vintage or Antique Post Office Uniform Buttons                |           |              | \$5.00   |                |
| 48       | United States                         | 1934 National Parks Imperf Set, No gum as issued                | 756-65    |              | \$5.00   |                |
| 49       | US/Worldwide                          | Hundreds of US and Foreign on Album Pages                       |           |              | \$5.00   |                |
| 50       | United States                         | 1940 Famous Americans Set, MNH                                  | 859-93    |              | \$10.00  |                |
| 51       | Worldwide                             | Around 2000 Worldwide Stamps plus a few covers                  |           |              | \$15.00  |                |
| 52       | Misc                                  | 3 framed stamps. 22c love, 13c flag, 8c Christmas               |           |              | \$8.00   | Face \$20+     |
| 53       | Worldwide                             | 3 Binders w/worldwide 100's                                     |           |              | \$10.00  |                |
| 54       | United States                         | Misc Modern Face Sheets - Face \$85+                            |           |              | \$45.00  |                |
| 55       | United States                         | 7 Elvis Mint Sheets, MNH                                        |           |              | \$40.00  | Face \$81.2    |
| 56       | United States                         | Small box with many better, mostly used                         |           |              | \$40.00  |                |
| 57       | Postcards                             | 448 Postcards, many from the 1940's                             |           |              | \$20.00  |                |
| 58       | Misc                                  | Large Plastic bag loaded with misc seals                        |           |              | \$5.00   |                |
| 59       | Supplies                              | 4 binders with custom US Album pages 1900's-1940's              |           |              | \$15.00  | A few stam     |
| 60       | Supplies                              | Box with mounts, glassines etc                                  |           |              | \$10.00  |                |
| 61       | Topical Collection                    | Lucille Ball Collection in small binder looks all MNH           |           | \$ 70.00     | \$15.00  |                |
| 62       | Topical Collection                    | Flowers, plants, coffee, tea collection in small binder MNH     |           | \$ 187.00    | \$30.00  |                |
|          | <del></del>                           | W/W collection of Breast Cancer Awareness stamps, MNH           |           | \$ 55.00     | \$15.00  |                |
| 63       | Lopical Collection                    |                                                                 |           |              |          |                |
| 63<br>64 | Topical Collection Topical Collection | W/W collection of 1963 Freedom of Hunger looks all MNH          |           | \$ 125.00    | \$20.00  |                |