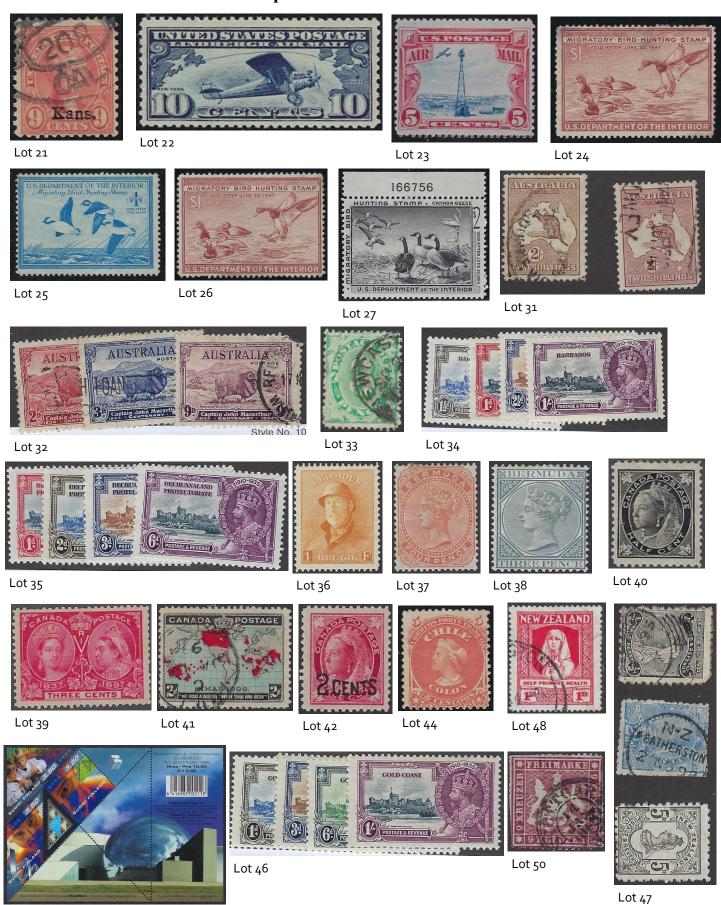

## 8/15/24 10:59 PM

CAT

| OT# | COUNTRY              | DESCRIPTION                                             | SCOTT#        | VALUE     | MIN BID | NOTES            |
|-----|----------------------|---------------------------------------------------------|---------------|-----------|---------|------------------|
| 1   | United States        | 1863 2 cent Jackson, Used                               | 73            | \$55.00   | \$7.00  |                  |
| 2   | United States        | 1869 3 cent Train Pictoral, Used                        | 114           | \$16.00   |         | Nicely centered! |
| 3   | United States        | 1870 1 cent Washington, Used                            | 145           | \$20.00   | \$5.00  | <b>,</b>         |
| 4   | United States        | 1870 10 cent Jefferson, used, Blue Cancel               | 150           | \$36.00   | \$10.00 |                  |
| 5   | United States        | 1873 6 cent Lincoln, Used                               | 159           | \$18.00   | \$4.00  |                  |
| 6   | United States        | 1875 2 cent Jackson, Used                               | 178           | \$15.00   | \$4.00  |                  |
| 7   | United States        | 1888 4 cent Jackson, Used                               | 215           | \$30.00   | \$6.00  |                  |
| 8   | United States        | 1893 6 cent Columbian, Mint HR                          | 235           | \$50.00   | \$10.00 |                  |
| 9   | United States        | 1895 50 centJefferson, Used                             | 275           | \$40.00   | \$6.00  |                  |
| 10  | United States        | 1898 5 cent, Trans-Mississippi Used                     | 288           | \$25.00   | \$5.00  |                  |
| 11  | United States        | 1898 8 cent, Trans-Mississippi, Used                    | 289           | \$47.50   | \$10.00 |                  |
| 12  | United States        | 1903 50 cent Jefferson, Used, small corner crease       | 310           | \$35.00   | \$7.00  |                  |
| 13  | United States        | 1904 1 cent Louisiana Purchase, Unused No gum           | 323           |           | \$3.00  |                  |
| 14  | United States        |                                                         |               | \$22.50   |         |                  |
| 15  |                      | 1909 Alcolo Vislam Borf & Imperf, Used                  | 367-368       | \$17.00   | \$3.00  |                  |
|     | United States        | 1909 Alaska Yukon, Perf & Imperf, Used                  | 370-371       | \$32.25   | \$7.00  |                  |
| 16  | United States        | 1909 Hudson Fulton, Perf & Imperf, Used                 | 372-373       | \$23.00   | \$5.00  |                  |
| 17  | United States        | 1913 10 cent Orange Pan Pacific, Used                   | 400A          | \$22.50   | \$5.00  |                  |
| 18  | United States        | 1915 10 cent Perf 10, Used, Faults                      | 404           | \$70.00   | \$10.00 |                  |
| 19  | United States        | 1919 1 cent Washington, Gray Green, MNH, Straightedge   | 536           | \$20.00   | \$3.00  |                  |
| 20  | United States        | 1925 5 cent Norse American, MNH                         | 621           | \$19.00   | \$6.00  |                  |
| 21  | United States        | 1929 9 cent Kansas Overprint, Used                      | 667           | \$11.50   | \$3.00  |                  |
| 22  | United States        | 1927 10 cent Airmail, MNH                               | C10           | \$12.50   | \$5.00  | Nicely centered  |
| 23  | United States        | 1928 5 cent Beacon Airmail, MNH                         | C11           | \$10.00   | \$3.00  |                  |
| 24  | United States        | 1970 Federal Duck Stamp, Mint No Gum                    | RW13          | \$15.00   | \$3.00  |                  |
| 25  | United States        | 1968 Federal Duck Stamp, Mint No Gum                    | RW15          | \$15.00   | \$3.00  |                  |
| 26  | United States        | 1963 Federal Duck Stamp, Mint No Gum                    | RW20          | \$20.00   | \$5.00  |                  |
| 27  | United States        | 1958 Federal Duck Stamp, Mint VLH                       | RW25          | \$85.00   | \$17.00 | ,                |
| 28  | United States        | 6 different Booklets                                    |               | \$ 36.75  | \$10.00 | Face \$10.17     |
| 29  | United States        | 1977 Gold plated Seals of 13 Original Colonies          |               |           | \$3.00  |                  |
| 30  | United States        | 2004 Ronald Reagan Cover and Coin Nat'l Day of Mourning |               |           | \$3.00  |                  |
| 31  | Australia            | 1916 2 Shilling Values, Used, rounded corner on 1 stamp | 52-53         | \$ 65.00  | \$8.00  |                  |
| 32  | Australia            | 1934 Merina Sheep Set, Used, HI value w/corner missing  | 147-9         | \$ 71.00  | \$12.00 |                  |
| 33  | Australia            | 1902 3p Postage Due, Used                               | J12           | \$18.00   | \$4.00  |                  |
| 34  | Barbados             | 1935 Silver Jubilee Set, Mint HR                        | 186-9         | \$30.15   | \$8.00  |                  |
| 35  | Bechuanaland         | 1935 Silver Jubilee Set, Mint HR                        | 117-20        | \$17.00   | \$4.00  |                  |
| 36  | Belgium              | 1919 King Albert 1fr, Mint LH                           | 134           | \$40.00   | \$10.00 |                  |
| 37  | Bermuda              | 1880 4p Victoria, Mint HR                               | 17            |           |         |                  |
| 38  |                      |                                                         |               | \$21.00   | \$5.00  |                  |
|     | Bermuda              | 1886 3p Victoria, Mint HR                               | 23            | \$27.55   | \$6.00  |                  |
| 39  | Canada               | 1897 3 cent Jubilee , Mint HR                           | 53            | \$18.00   | \$4.00  |                  |
| 40  | Canada               | 1897 1/2 cent Victoria, Mint HR                         | 66            | \$20.00   | \$5.00  |                  |
| 41  | Canada               | 1898 Map of the World, Used                             | 86            | \$ 9.00   | \$3.00  |                  |
|     | Canada               | 1898 Victoria, 2 Cent Overprint, Mint No Gum            | 87            | \$ 9.00   | \$3.00  |                  |
| 43  | Cent African Rep     | 1976 Olympics Set, MNH                                  | 255-6,C147-50 |           | \$3.00  |                  |
| 44  | Chile                | 1867 5 cent red, Mint HR                                | 17            | \$ 60.00  | \$12.00 |                  |
| 45  | Finland              | 2000 Science S/S, MNH                                   | 1140          | \$5.00    | \$2.00  |                  |
| 46  | Gold Coast           | 1935 Silver Jubilee Set, Mint HR                        | 108-111       | \$ 25.75  | \$6.00  |                  |
| 47  | New Zealand          | 1891-5 Queen Set, Used, some Faults                     | 67A-69        | \$30.25   | \$4.00  |                  |
| 48  | New Zealand          | 1930 1p Promote Health, Used                            | B2            | \$ 45.00  | \$10.00 |                  |
| 49  | Turkish /Cyprus      | 1977-78 Europa Sets, 1992 S/S MNH                       |               | \$ 24.75  | \$4.00  |                  |
| 50  | Wurttemberg          | 1868 9KR, Used, Faults                                  | 22            | \$120.00  | \$12.00 |                  |
| 51  | Bangladesh           | 100 mostly mint stamps, some MNH                        |               | \$200.00+ | \$25.00 |                  |
| 52  | Bolivia              | 350 mostly used stamps, pre 1975                        |               |           | \$7.00  |                  |
| 53  | Burundi              | 1970's 12 S/S's MNH                                     |               | \$ 47.00  | \$7.00  |                  |
| 54  | Columbia             | Mostly used pre 1975 collection of 1000+                |               |           | \$12.00 |                  |
| 55  | Germany              | Stockbook w/4000-5000 used 1970's-80's                  |               |           | \$10.00 |                  |
| 56  | Laos                 | 1960's-1970's 50 Diff MNH                               |               | \$ 69.20  | \$10.00 |                  |
| 57  |                      | 150+ Mint and Used on pages, Pre 1975                   |               | 7 33.20   | \$5.00  |                  |
| 58  | Thailand             | Over 500 Mint and Used on pages, pre 1975               |               |           | \$10.00 |                  |
| 59  | Wallis & Futuna      | 1970's 6 Different Stamps, 2 sets, MNH                  |               | \$ 41.00  | \$8.00  |                  |
|     | i vvaino et i utulid | 13,030 Dillerent Startips, 2 sets, WINT                 | 1             | ب 4±.00   | 20.00   |                  |

## Salem Stamp Society September 2024 Bid Board