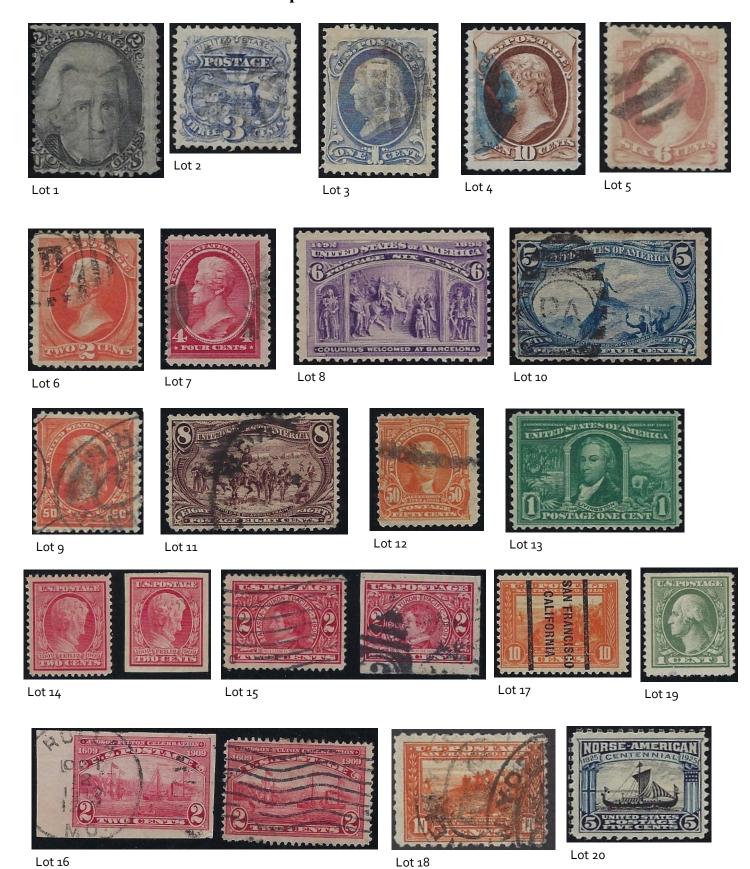

## 8/15/24 10:59 PM

CAT

| OT# | COUNTRY              | DESCRIPTION                                             | SCOTT#        | VALUE     | MIN BID | NOTES            |
|-----|----------------------|---------------------------------------------------------|---------------|-----------|---------|------------------|
| 1   | United States        | 1863 2 cent Jackson, Used                               | 73            | \$55.00   | \$7.00  |                  |
| 2   | United States        | 1869 3 cent Train Pictoral, Used                        | 114           | \$16.00   |         | Nicely centered! |
| 3   | United States        | 1870 1 cent Washington, Used                            | 145           | \$20.00   | \$5.00  | <b>,</b>         |
| 4   | United States        | 1870 10 cent Jefferson, used, Blue Cancel               | 150           | \$36.00   | \$10.00 |                  |
| 5   | United States        | 1873 6 cent Lincoln, Used                               | 159           | \$18.00   | \$4.00  |                  |
| 6   | United States        | 1875 2 cent Jackson, Used                               | 178           | \$15.00   | \$4.00  |                  |
| 7   | United States        | 1888 4 cent Jackson, Used                               | 215           | \$30.00   | \$6.00  |                  |
| 8   | United States        | 1893 6 cent Columbian, Mint HR                          | 235           | \$50.00   | \$10.00 |                  |
| 9   | United States        | 1895 50 centJefferson, Used                             | 275           | \$40.00   | \$6.00  |                  |
| 10  | United States        | 1898 5 cent, Trans-Mississippi Used                     | 288           | \$25.00   | \$5.00  |                  |
| 11  | United States        | 1898 8 cent, Trans-Mississippi, Used                    | 289           | \$47.50   | \$10.00 |                  |
| 12  | United States        | 1903 50 cent Jefferson, Used, small corner crease       | 310           | \$35.00   | \$7.00  |                  |
| 13  | United States        | 1904 1 cent Louisiana Purchase, Unused No gum           | 323           |           | \$3.00  |                  |
| 14  | United States        |                                                         |               | \$22.50   |         |                  |
| 15  |                      | 1909 Alcolo Vislam Borf & Imperf, Used                  | 367-368       | \$17.00   | \$3.00  |                  |
|     | United States        | 1909 Alaska Yukon, Perf & Imperf, Used                  | 370-371       | \$32.25   | \$7.00  |                  |
| 16  | United States        | 1909 Hudson Fulton, Perf & Imperf, Used                 | 372-373       | \$23.00   | \$5.00  |                  |
| 17  | United States        | 1913 10 cent Orange Pan Pacific, Used                   | 400A          | \$22.50   | \$5.00  |                  |
| 18  | United States        | 1915 10 cent Perf 10, Used, Faults                      | 404           | \$70.00   | \$10.00 |                  |
| 19  | United States        | 1919 1 cent Washington, Gray Green, MNH, Straightedge   | 536           | \$20.00   | \$3.00  |                  |
| 20  | United States        | 1925 5 cent Norse American, MNH                         | 621           | \$19.00   | \$6.00  |                  |
| 21  | United States        | 1929 9 cent Kansas Overprint, Used                      | 667           | \$11.50   | \$3.00  |                  |
| 22  | United States        | 1927 10 cent Airmail, MNH                               | C10           | \$12.50   | \$5.00  | Nicely centered  |
| 23  | United States        | 1928 5 cent Beacon Airmail, MNH                         | C11           | \$10.00   | \$3.00  |                  |
| 24  | United States        | 1970 Federal Duck Stamp, Mint No Gum                    | RW13          | \$15.00   | \$3.00  |                  |
| 25  | United States        | 1968 Federal Duck Stamp, Mint No Gum                    | RW15          | \$15.00   | \$3.00  |                  |
| 26  | United States        | 1963 Federal Duck Stamp, Mint No Gum                    | RW20          | \$20.00   | \$5.00  |                  |
| 27  | United States        | 1958 Federal Duck Stamp, Mint VLH                       | RW25          | \$85.00   | \$17.00 | ,                |
| 28  | United States        | 6 different Booklets                                    |               | \$ 36.75  | \$10.00 | Face \$10.17     |
| 29  | United States        | 1977 Gold plated Seals of 13 Original Colonies          |               |           | \$3.00  |                  |
| 30  | United States        | 2004 Ronald Reagan Cover and Coin Nat'l Day of Mourning |               |           | \$3.00  |                  |
| 31  | Australia            | 1916 2 Shilling Values, Used, rounded corner on 1 stamp | 52-53         | \$ 65.00  | \$8.00  |                  |
| 32  | Australia            | 1934 Merina Sheep Set, Used, HI value w/corner missing  | 147-9         | \$ 71.00  | \$12.00 |                  |
| 33  | Australia            | 1902 3p Postage Due, Used                               | J12           | \$18.00   | \$4.00  |                  |
| 34  | Barbados             | 1935 Silver Jubilee Set, Mint HR                        | 186-9         | \$30.15   | \$8.00  |                  |
| 35  | Bechuanaland         | 1935 Silver Jubilee Set, Mint HR                        | 117-20        | \$17.00   | \$4.00  |                  |
| 36  | Belgium              | 1919 King Albert 1fr, Mint LH                           | 134           | \$40.00   | \$10.00 |                  |
| 37  | Bermuda              | 1880 4p Victoria, Mint HR                               | 17            |           |         |                  |
| 38  |                      |                                                         |               | \$21.00   | \$5.00  |                  |
|     | Bermuda              | 1886 3p Victoria, Mint HR                               | 23            | \$27.55   | \$6.00  |                  |
| 39  | Canada               | 1897 3 cent Jubilee , Mint HR                           | 53            | \$18.00   | \$4.00  |                  |
| 40  | Canada               | 1897 1/2 cent Victoria, Mint HR                         | 66            | \$20.00   | \$5.00  |                  |
| 41  | Canada               | 1898 Map of the World, Used                             | 86            | \$ 9.00   | \$3.00  |                  |
|     | Canada               | 1898 Victoria, 2 Cent Overprint, Mint No Gum            | 87            | \$ 9.00   | \$3.00  |                  |
| 43  | Cent African Rep     | 1976 Olympics Set, MNH                                  | 255-6,C147-50 |           | \$3.00  |                  |
| 44  | Chile                | 1867 5 cent red, Mint HR                                | 17            | \$ 60.00  | \$12.00 |                  |
| 45  | Finland              | 2000 Science S/S, MNH                                   | 1140          | \$5.00    | \$2.00  |                  |
| 46  | Gold Coast           | 1935 Silver Jubilee Set, Mint HR                        | 108-111       | \$ 25.75  | \$6.00  |                  |
| 47  | New Zealand          | 1891-5 Queen Set, Used, some Faults                     | 67A-69        | \$30.25   | \$4.00  |                  |
| 48  | New Zealand          | 1930 1p Promote Health, Used                            | B2            | \$ 45.00  | \$10.00 |                  |
| 49  | Turkish /Cyprus      | 1977-78 Europa Sets, 1992 S/S MNH                       |               | \$ 24.75  | \$4.00  |                  |
| 50  | Wurttemberg          | 1868 9KR, Used, Faults                                  | 22            | \$120.00  | \$12.00 |                  |
| 51  | Bangladesh           | 100 mostly mint stamps, some MNH                        |               | \$200.00+ | \$25.00 |                  |
| 52  | Bolivia              | 350 mostly used stamps, pre 1975                        |               |           | \$7.00  |                  |
| 53  | Burundi              | 1970's 12 S/S's MNH                                     |               | \$ 47.00  | \$7.00  |                  |
| 54  | Columbia             | Mostly used pre 1975 collection of 1000+                |               |           | \$12.00 |                  |
| 55  | Germany              | Stockbook w/4000-5000 used 1970's-80's                  |               |           | \$10.00 |                  |
| 56  | Laos                 | 1960's-1970's 50 Diff MNH                               |               | \$ 69.20  | \$10.00 |                  |
| 57  |                      | 150+ Mint and Used on pages, Pre 1975                   |               | 7 33.20   | \$5.00  |                  |
| 58  | Thailand             | Over 500 Mint and Used on pages, pre 1975               |               |           | \$10.00 |                  |
| 59  | Wallis & Futuna      | 1970's 6 Different Stamps, 2 sets, MNH                  |               | \$ 41.00  | \$8.00  |                  |
|     | i vvaino et i utulid | 13,030 Dillerent Startips, 2 sets, WINT                 | 1             | ب 4±.00   | 20.00   |                  |

## Salem Stamp Society September 2024 Bid Board