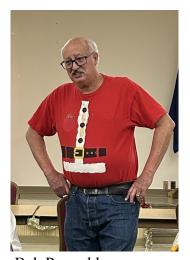

## **Christmas Party.**

Just over 40 members and friends sat down for dinner at our Christmas Party on December 4<sup>th</sup>. The Scottish Rite Center provided very nice meals with a choice of prime rib, salmon or a vegetarian option. Bob and Loren Reynolds had assembled an impressive array of prizes for everyone. Outgoing president Mike Braet was the lucky winner of the star prize (one of the **Recalled Legends of the West** mint sheets).

Photo's from the evening are shown on the following page.

## **Images from the 2024 Christmas Party**

Bob Reynolds ran the prize drawing

2025 President Lisa Janz and Michelle G.

2025 VP Danny and Mrs Bisgaard

Outgoing President Mike Braet & Mrs Braet

Pete McCallum & Lucien Klein

Bob Reynolds