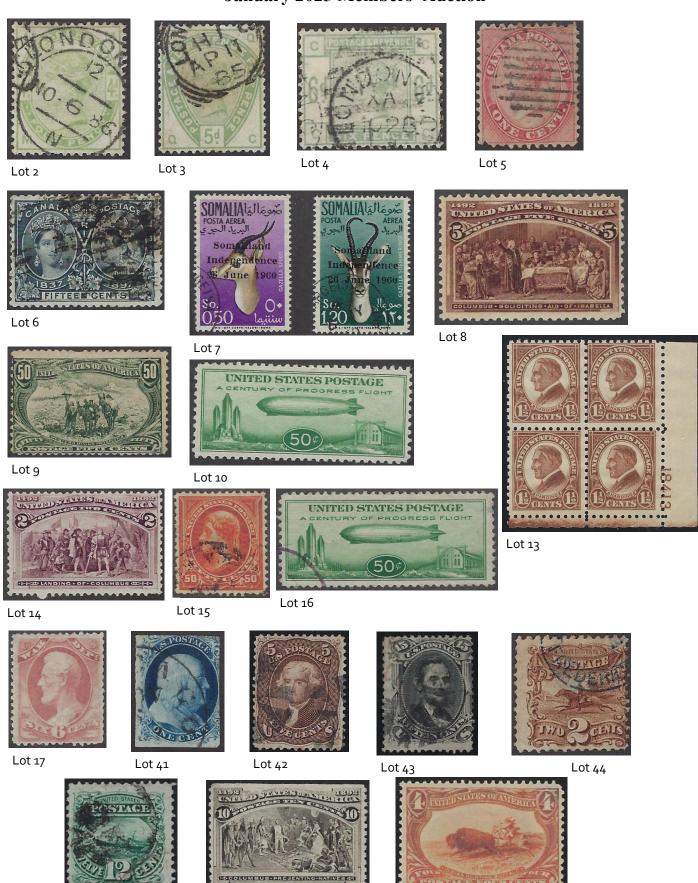

## Salem Stamp Society January 2025 Members Auction

## 12/20/24 11:10 PM

| 2   | United States<br>Great Britain | 1973 Postal Employees & 1976 Bi Centennial Sheets MNH                        | 1498a,1686-9           | \$19.00             | 40.00              |                                         |
|-----|--------------------------------|------------------------------------------------------------------------------|------------------------|---------------------|--------------------|-----------------------------------------|
| -   | Great Britain                  |                                                                              | 14300,1000 3           | \$19.00             | \$6.00             |                                         |
| 3   | Great Britain                  | 1884 4p Green Victoria, Used                                                 | 103                    | \$245.00            | \$35.00            |                                         |
| -   | Great Britain                  | 1884 5p Green Victoria, Used                                                 | 104                    | \$245.00            | \$35.00            |                                         |
| 4   | Great Britain                  | 1884 6p Green Victoria, Used                                                 | 105                    | \$280.00            | \$40.00            | *************************************** |
| 5   | Canada                         | 1859 1 cent Victoria, Used                                                   | 14                     | \$90.00             | \$20.00            |                                         |
| 6   | Canada                         | 1897 15 cent Jubilee, Used                                                   | 58                     | \$190.00            | \$35.00            |                                         |
| 7   | Somalia                        | 1960 Antelopes Set, Used                                                     | C68-9                  | \$72.50             | \$15.00            | -                                       |
| 8   | United States                  | 1893 5 cent Columbian, MNH                                                   | 234                    | \$160.00            | \$35.00            | Nice Stamp!                             |
| 9   | United States                  | 1898 50 cent Trans-Mississippi, Unused, No Gum                               | 291                    | \$600.00            | \$35.00            |                                         |
| 10  | United States                  | 1933 50 cent Century of Progress, MNH                                        | C18                    | \$75.00             | \$35.00            |                                         |
| 11  | Aust Ant Terr                  | 1966-68 Science and Weather Set, MNH                                         | L8-18                  | \$44.50             | \$15.00            |                                         |
| 12  | Great Britain                  | Nice Cover Coll in Binder, 84 Diff, Some Hi Denom items                      |                        |                     | \$10.00            |                                         |
| 13  | United States                  | 1929 1 1 /2 cent Harding Perf 10 Plate Block, MNH                            | 582                    | \$125.00            | \$10.00            |                                         |
| 14  | United States                  | 1893 2 cent Columbian, MNH                                                   | 231                    | \$31.00             | \$5.00             | Nice Stamp!                             |
| 15  | United States                  | 1895 50 cent Jefferson, Used, VF-XF Centering!!                              | 275                    | \$40.00             | \$10.00            | Nice Stamp!                             |
| 16  | United States                  | 1933 50 cent Century of Progress, Used                                       | C18                    | \$47.50             | \$5.00             |                                         |
| -   | United States                  | 1873 6 cent War Dept Official Stamp, Mint HR, cpl short perfs                | 086                    | \$685.00            | \$10.00            |                                         |
|     | Supplies                       | Signoscope Watermark Detector - 1984 Version                                 |                        | <del>φυσυίου</del>  | \$50.00            |                                         |
|     | Oregon Postcards               | 15 Vintage Postcards & 6 Covers - Oregon State Fair                          |                        |                     | \$10.00            |                                         |
|     | United States                  | 2 Albums - Misc US - Face \$30                                               |                        |                     | \$20.00            |                                         |
|     | United States                  | 1933 Century of Progress Sheets, No Gum as Issues                            | 730-31                 | \$40.00             | \$16.00            |                                         |
| +   | United States                  | 1931 Yorktown Sheet of 50 MNH                                                | 703                    | \$97.50             | \$38.00            |                                         |
|     | United States                  | 1940 5 cent Louisa May Alcott Sheet of 100, MNH                              | 862                    | \$45.00             | \$15.00            |                                         |
|     | United States                  | 2 Different Covers with 1870-71 w/1 cent Franklin                            | 134, 212               | \$243.25            | \$40.00            |                                         |
|     | United States                  | 2004 Lewis & Clark Poster & Stamps                                           | 134, 212               | 7243.23             | \$5.00             |                                         |
|     | United States                  | 9 Different Nature of America Sheets, Series1, 5-12                          |                        |                     | \$30.00            | Face \$35.40                            |
|     | United States                  | 1998-2000 Celebrate the Century sheets set of 10, MNH                        | 3182-3191              | \$123.00            | \$50.00            | Face \$48.90                            |
|     | United States                  | Binder with Misc circular city cancellations                                 | 3102-3131              | \$123.00            | \$5.00             | Interesting item                        |
|     | Supplies                       | 20"x17"x8" Box filled with Supplies                                          |                        |                     | \$17.00            | interesting item                        |
|     | United States                  | 100 Misc US Covers and postal cards                                          |                        |                     | \$10.00            |                                         |
|     | Worldwide                      | 1600 foreign stamps sorted by country, Ireland, Finland etc                  |                        |                     | \$10.00            |                                         |
|     | Germany                        | 450 German Stamps, mostly Used                                               |                        |                     | \$5.00             |                                         |
|     | Yugoslavia                     | 350 Different Yugoslavia, mounted on pages                                   |                        |                     | \$10.00            |                                         |
|     | United States                  | 5 used Special Delivery stamps with faults, E2,E3,E5,E6,E12                  |                        | \$ 124.50           | \$8.00             |                                         |
|     | United States                  | 1911 Registration Stamp, Used, SE at top and side                            | F1                     | \$15.00             | \$2.00             |                                         |
|     | United States                  | 1992 Set of Columbian Sheets, MNH                                            | 2624-2629              | \$30.50             | \$15.00            | FV \$16.24                              |
|     | Germany                        | 1986-91 Famous Women Set, MNH                                                | 1475-1494A             | \$40.00             |                    | FV \$16.34                              |
|     | Berlin                         | 1951-2 Freedom Bell Set. MNH                                                 |                        |                     | \$12.00            |                                         |
|     | Berlin                         | 1953 Freedom Bell Set, MNH                                                   | 9N75-9N79<br>9N94-9N98 | \$110.00<br>\$77.50 | \$35.00<br>\$25.00 |                                         |
|     | Berlin                         |                                                                              |                        |                     |                    |                                         |
|     | United States                  | 1986-89 Famous Women Set, MNH<br>1852 One Cent Type IV. Used - 2 margin copy | 9N516-9N532<br>9       | \$95.00             | \$15.00<br>\$20.00 |                                         |
|     | United States                  | 1863 5 Cent Jefferson, Used                                                  | 76                     | \$125.00            | \$20.00            |                                         |
|     | United States                  | 1866 15 cent Lincoln, Used                                                   | 77                     | \$175.00            | \$30.00            |                                         |
|     | United States                  | 1869 2 cent Horse & Rider, Used                                              | 113                    | \$80.00             | \$15.00            |                                         |
|     | United States                  | 1869 12 Adriatic, Used                                                       | 117                    | \$130.00            | \$15.00            |                                         |
|     | United States                  | 1893 10 Cent Columbian, Straightedge, Mint No Gum                            | 237                    | \$90.00             | \$10.00            |                                         |
| _   | United States                  | 1898 4 cent Trans-Mississippi, Mint LH, Some Oxidation                       | 287                    | \$ 110.00           | \$15.00            |                                         |
|     | France                         | 1954 Sports Set 75F Value on Colver                                          | 201                    | \$ 110.00           | \$3.00             |                                         |
|     | Antigua-Anguilla               | 100 Mostly Mint Stamps and 4 S/S 1960's-1970's                               |                        | ψ 12.00             | \$5.00             |                                         |
|     | Austraila                      | 1989-90 MNH Collection                                                       |                        | \$ 83.70            | \$20.00            |                                         |
|     | Bavaria                        | 150+ Mostly Used                                                             |                        | ψ 03.70             | \$8.00             |                                         |
|     | Eritrea/Estonia                | 50+ stamps, est SCV \$35+                                                    |                        |                     | \$5.00             |                                         |
|     | Fiume                          | 20 stamps, Est SCV \$30+                                                     |                        |                     | \$4.00             |                                         |
|     | Ireland                        | 1970's MNH Collection                                                        |                        | \$94.80             | \$20.00            |                                         |
| 741 |                                | 12370 STATEST CONCECTION                                                     |                        | 734.00              | 20.00              |                                         |