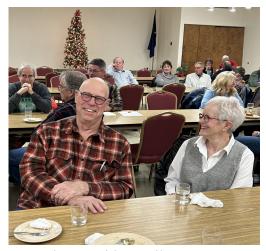

## **Christmas Party.**

Just over 40 members and friends sat down for dinner at our Christmas Party on December 4<sup>th</sup>. The Scottish Rite Center provided very nice meals with a choice of prime rib, salmon or a vegetarian option. Bob and Loren Reynolds had assembled an impressive array of prizes for everyone. Outgoing president Mike Braet was the lucky winner of the star prize (one of the **Recalled Legends of the West** mint sheets).

Photo's from the evening are shown on the following page.

## **Images from the 2024 Christmas Party**

Bob Reynolds ran the prize drawing

2025 President Lisa Janz and Michelle G.

2025 VP Danny and Mrs Bisgaard

Outgoing President Mike Braet & Mrs Braet

Pete McCallum & Lucien Klein