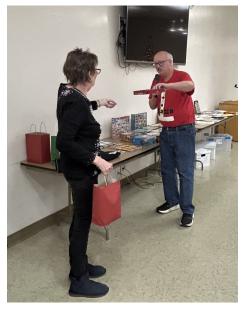

## **Christmas Party.**

Just over 40 members and friends sat down for dinner at our Christmas Party on December 4<sup>th</sup>. The Scottish Rite Center provided very nice meals with a choice of prime rib, salmon or a vegetarian option. Bob and Loren Reynolds had assembled an impressive array of prizes for everyone. Outgoing president Mike Braet was the lucky winner of the star prize (one of the **Recalled Legends of the West** mint sheets).

Photo's from the evening are shown on the following page.

## **Images from the 2024 Christmas Party**

Bob Reynolds ran the prize drawing

2025 President Lisa Janz and Michelle G.

2025 VP Danny and Mrs Bisgaard

Outgoing President Mike Braet & Mrs Braet

Pete McCallum & Lucien Klein