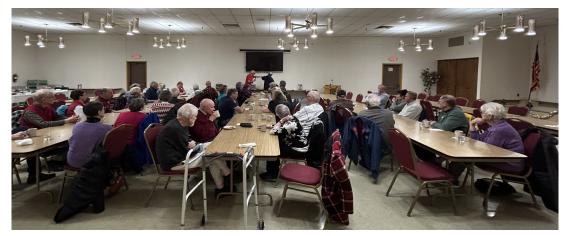

## **Christmas Party.**

Just over 40 members and friends sat down for dinner at our Christmas Party on December 4<sup>th</sup>. The Scottish Rite Center provided very nice meals with a choice of prime rib, salmon or a vegetarian option. Bob and Loren Reynolds had assembled an impressive array of prizes for everyone. Outgoing president Mike Braet was the lucky winner of the star prize (one of the **Recalled Legends of the West** mint sheets).

Photo's from the evening are shown on the following page.

## **Images from the 2024 Christmas Party**

Bob Reynolds ran the prize drawing

2025 President Lisa Janz and Michelle G.

2025 VP Danny and Mrs Bisgaard

Outgoing President Mike Braet & Mrs Braet

Pete McCallum & Lucien Klein